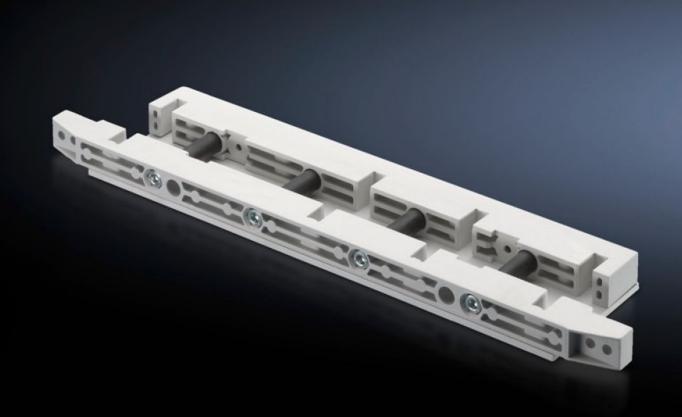

# SV 9674.436 - End support for fuse-switch disconnector section

End support for the distribution busbar system, for vertical support of the distribution busbar system with infeed from above.

#### **Features**

| Model No.             | SV 9674.436                                                                                                                                                            |
|-----------------------|------------------------------------------------------------------------------------------------------------------------------------------------------------------------|
| Product description   | End support for the distribution busbar system of the fuse-switch disconnector section, for vertical support of the distribution busbar system with infeed from above. |
| Material              | Duroplastic polyester                                                                                                                                                  |
| Supply includes       | Mounting bracket and screws                                                                                                                                            |
| To fit busbars        | Width: 60<br>Height: 10 mm                                                                                                                                             |
| Number of poles       | 3-pole<br>4-pole                                                                                                                                                       |
| Packs of              | 1 pc(s).                                                                                                                                                               |
| Net weight            | 1.459                                                                                                                                                                  |
| Gross weight          | 1.48                                                                                                                                                                   |
| Customs tariff number | 39269097                                                                                                                                                               |
| EAN                   | 4028177613539                                                                                                                                                          |
| ETIM 9                | EC001166                                                                                                                                                               |
| ECLASS 8.0            | 27400613                                                                                                                                                               |
|                       |                                                                                                                                                                        |