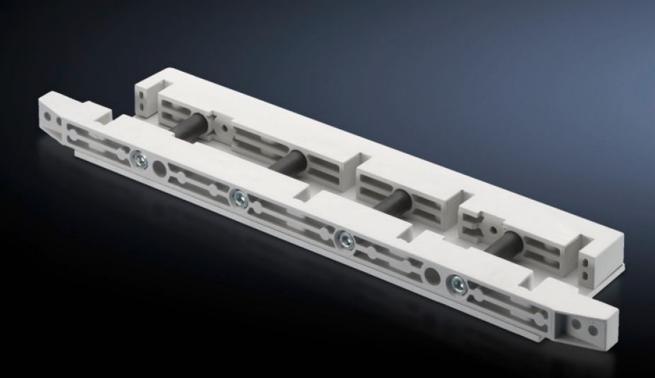

## SV 9674.438 - End support for fuse-switch disconnector section

End support for the distribution busbar system, for vertical support of the distribution busbar system with infeed from above.

## Features

| Model No.             | SV 9674.438                                                                                                                                                            |
|-----------------------|------------------------------------------------------------------------------------------------------------------------------------------------------------------------|
| Product description   | End support for the distribution busbar system of the fuse-switch disconnector section, for vertical support of the distribution busbar system with infeed from above. |
| Material              | Duroplastic polyester                                                                                                                                                  |
| Supply includes       | Mounting bracket and screws                                                                                                                                            |
| To fit busbars        | Width: 80<br>Height: 10 mm                                                                                                                                             |
| Number of poles       | 3-pole<br>4-pole                                                                                                                                                       |
| Packs of              | 1 pc(s).                                                                                                                                                               |
| Net weight            | 1.619                                                                                                                                                                  |
| Gross weight          | 1.664                                                                                                                                                                  |
| Customs tariff number | 39269097                                                                                                                                                               |
| EAN                   | 4028177613546                                                                                                                                                          |
| ETIM 9                | EC001166                                                                                                                                                               |
| ECLASS 8.0            | 27400613                                                                                                                                                               |