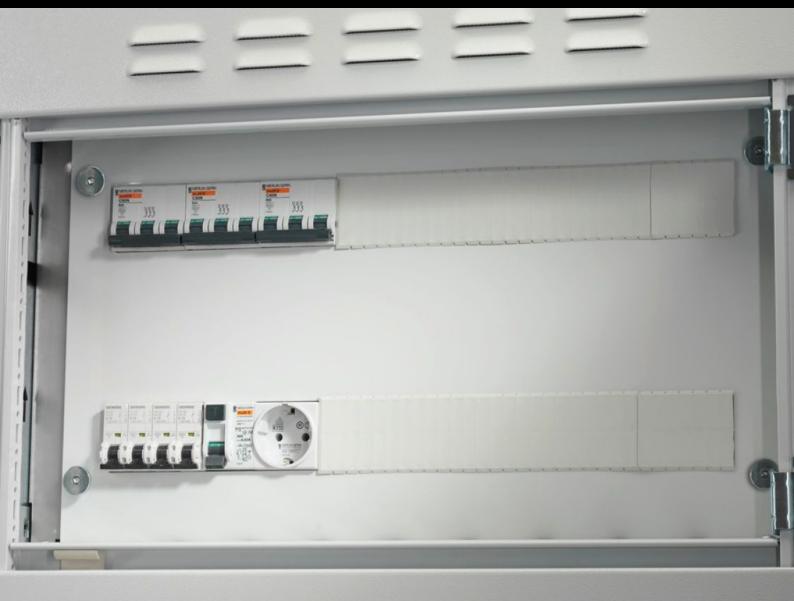

## SV 9674.761 - Support frame for DIN rail-mounted devices

Support frame set for accepting DIN rail-mounted devices (e.g. MCBs).

## **Features**

| Model No.                  | SV 9674.761                                                                                                                                                                                                                                                                                                                                                                                                                         |
|----------------------------|-------------------------------------------------------------------------------------------------------------------------------------------------------------------------------------------------------------------------------------------------------------------------------------------------------------------------------------------------------------------------------------------------------------------------------------|
| Product description        | Support frame set for accepting DIN rail-mounted devices (e.g. MCBs). The support rails are fastened with two mounting brackets to the side panel modules for internal compartmentalisation. The cover is fastened to the support frame with knurled screws. In combination with compartment dividers, partial mounting plates and side panel modules, internal compartmentalisation in accordance with Form 2, 3 or 4 is possible. |
| Material                   | Support frame: Sheet steel, zinc-plated, passivated, 1.5 mm<br>Cover: Sheet steel, spray finished, 1.5 mm                                                                                                                                                                                                                                                                                                                           |
| Supply includes            | Support rails 2 mounting brackets 1 cover with cut-out Assembly parts                                                                                                                                                                                                                                                                                                                                                               |
| For compartment height     | 150 mm                                                                                                                                                                                                                                                                                                                                                                                                                              |
| To fit                     | Width: = 600 mm                                                                                                                                                                                                                                                                                                                                                                                                                     |
| No. of pitch units 17.5 mm | 1 x 24                                                                                                                                                                                                                                                                                                                                                                                                                              |
| Packs of                   | 1 pc(s).                                                                                                                                                                                                                                                                                                                                                                                                                            |
| Net weight                 | 1.9                                                                                                                                                                                                                                                                                                                                                                                                                                 |
| Gross weight               | 2                                                                                                                                                                                                                                                                                                                                                                                                                                   |
| Customs tariff number      | 73269098                                                                                                                                                                                                                                                                                                                                                                                                                            |
| EAN                        | 4028177543799                                                                                                                                                                                                                                                                                                                                                                                                                       |
| ETIM 9                     | EC001900                                                                                                                                                                                                                                                                                                                                                                                                                            |
| ECLASS 8.0                 | 27400613                                                                                                                                                                                                                                                                                                                                                                                                                            |