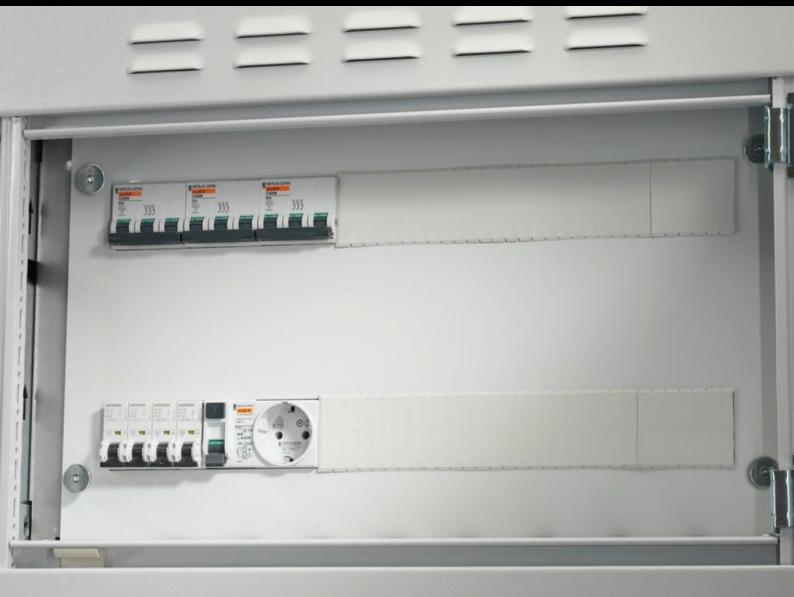

## SV 9674.762 - Support frame for DIN rail-mounted devices

Support frame set for accepting DIN rail-mounted devices (e.g. MCBs).

## **Features**

| Model No.                  | SV 9674.762                                                                                                                                                                                                                                                                                                                                                                                                                         |
|----------------------------|-------------------------------------------------------------------------------------------------------------------------------------------------------------------------------------------------------------------------------------------------------------------------------------------------------------------------------------------------------------------------------------------------------------------------------------|
| Product description        | Support frame set for accepting DIN rail-mounted devices (e.g. MCBs). The support rails are fastened with two mounting brackets to the side panel modules for internal compartmentalisation. The cover is fastened to the support frame with knurled screws. In combination with compartment dividers, partial mounting plates and side panel modules, internal compartmentalisation in accordance with Form 2, 3 or 4 is possible. |
| Material                   | Support frame: Sheet steel, zinc-plated, passivated, 1.5 mm<br>Cover: Sheet steel, spray finished, 1.5 mm                                                                                                                                                                                                                                                                                                                           |
| Supply includes            | Support rails 2 mounting brackets 1 cover with cut-out Assembly parts                                                                                                                                                                                                                                                                                                                                                               |
| For compartment height     | 300 mm                                                                                                                                                                                                                                                                                                                                                                                                                              |
| To fit                     | Width: = 600 mm                                                                                                                                                                                                                                                                                                                                                                                                                     |
| No. of pitch units 17.5 mm | 2 x 24                                                                                                                                                                                                                                                                                                                                                                                                                              |
| Packs of                   | 1 pc(s).                                                                                                                                                                                                                                                                                                                                                                                                                            |
| Net weight                 | 3.1                                                                                                                                                                                                                                                                                                                                                                                                                                 |
| Gross weight               | 3.96                                                                                                                                                                                                                                                                                                                                                                                                                                |
| Customs tariff number      | 73269098                                                                                                                                                                                                                                                                                                                                                                                                                            |
| EAN                        | 4028177543805                                                                                                                                                                                                                                                                                                                                                                                                                       |
| ETIM 9                     | EC001900                                                                                                                                                                                                                                                                                                                                                                                                                            |
| ECLASS 8.0                 | 27400613                                                                                                                                                                                                                                                                                                                                                                                                                            |