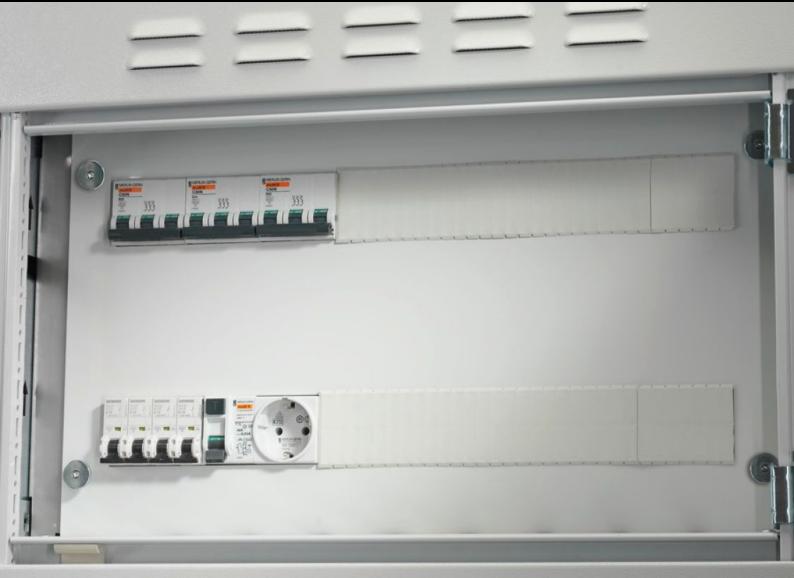

## SV 9674.782 - Support frame for DIN rail-mounted devices

Support frame set for accepting DIN rail-mounted devices (e.g. MCBs).

## Features

| Model No.                  | SV 9674.782                                                                                                                                                                                                                                                                                                                                                                                                                         |
|----------------------------|-------------------------------------------------------------------------------------------------------------------------------------------------------------------------------------------------------------------------------------------------------------------------------------------------------------------------------------------------------------------------------------------------------------------------------------|
| Product description        | Support frame set for accepting DIN rail-mounted devices (e.g. MCBs). The support rails are fastened with two mounting brackets to the side panel modules for internal compartmentalisation. The cover is fastened to the support frame with knurled screws. In combination with compartment dividers, partial mounting plates and side panel modules, internal compartmentalisation in accordance with Form 2, 3 or 4 is possible. |
| Material                   | Support frame: Sheet steel, zinc-plated, passivated, 1.5 mm<br>Cover: Sheet steel, spray finished, 1.5 mm                                                                                                                                                                                                                                                                                                                           |
| Supply includes            | Support rails<br>2 mounting brackets<br>1 cover with cut-out<br>Assembly parts                                                                                                                                                                                                                                                                                                                                                      |
| For compartment height     | 300 mm                                                                                                                                                                                                                                                                                                                                                                                                                              |
| To fit                     | Width: = 800 mm                                                                                                                                                                                                                                                                                                                                                                                                                     |
| No. of pitch units 17.5 mm | 2 x 36                                                                                                                                                                                                                                                                                                                                                                                                                              |
| Packs of                   | 1 pc(s).                                                                                                                                                                                                                                                                                                                                                                                                                            |
| Net weight                 | 4.945                                                                                                                                                                                                                                                                                                                                                                                                                               |
| Gross weight               | 5.205                                                                                                                                                                                                                                                                                                                                                                                                                               |
| Customs tariff number      | 73269098                                                                                                                                                                                                                                                                                                                                                                                                                            |
| EAN                        | 4028177543843                                                                                                                                                                                                                                                                                                                                                                                                                       |
| ETIM 9                     | EC001900                                                                                                                                                                                                                                                                                                                                                                                                                            |
| ECLASS 8.0                 | 27400613                                                                                                                                                                                                                                                                                                                                                                                                                            |