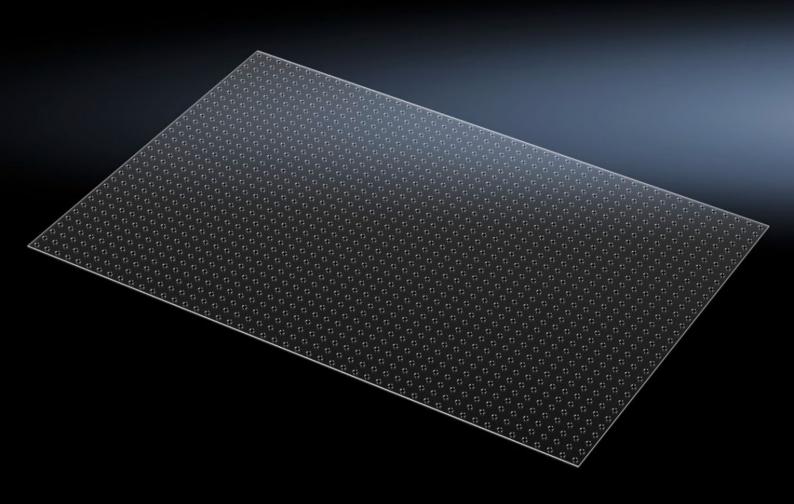

## SV 9674.990 - Cover plate Slotted

To cover live parts and comply with the internal protection category IP 2X and IP XXB within low-voltage switchgear and controlgear.

## **Features**

| Model No.             | SV 9674.990                                                                                                                                                                                |
|-----------------------|--------------------------------------------------------------------------------------------------------------------------------------------------------------------------------------------|
| Product description   | To cover live parts and comply with the internal protection category IP 2X and IP XXB within low-voltage switchgear and controlgear. Integral vent holes allow convection inside a system. |
| Material              | PVC                                                                                                                                                                                        |
| Dimensions            | Width: 1,200 mm<br>Height: 800 mm                                                                                                                                                          |
| Packs of              | 1 pc(s).                                                                                                                                                                                   |
| Net weight            | 3.5                                                                                                                                                                                        |
| Gross weight          | 3.76                                                                                                                                                                                       |
| Customs tariff number | 73269098                                                                                                                                                                                   |
| EAN                   | 4028177806375                                                                                                                                                                              |
| ETIM 9                | EC002270                                                                                                                                                                                   |
| ECLASS 8.0            | 27400613                                                                                                                                                                                   |