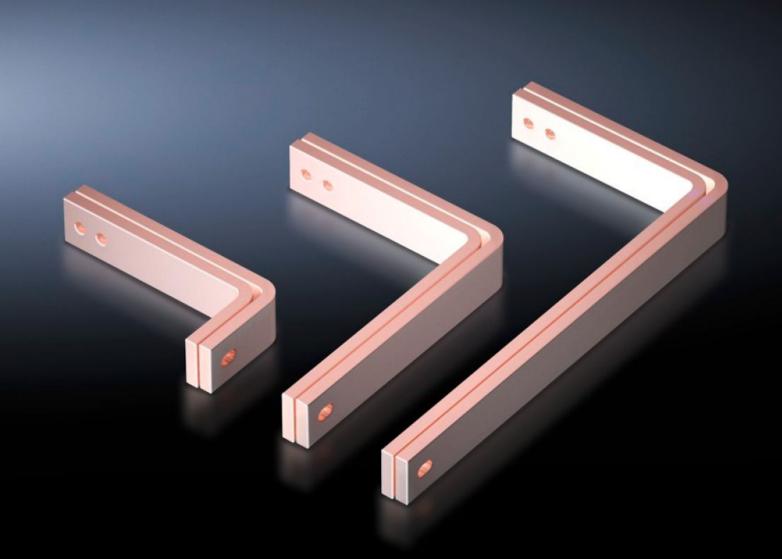

## SV 9675.307 - T-connector kits for Maxi-PLS/RiLine busbar systems

For connecting horizontal Maxi-PLS main busbar systems to vertical RiLine60 distribution busbar systems in the modular outgoing section.

## **Features**

| Model No.                    | SV 9675.307                                                                                                                           |
|------------------------------|---------------------------------------------------------------------------------------------------------------------------------------|
| Applications                 | For connecting horizontal Maxi-PLS main busbar systems to vertical RiLine distribution busbar systems in the modular outgoing section |
| Supply includes              | Assembly parts                                                                                                                        |
| To fit                       | Depth: = 600 mm<br>= 800 mm                                                                                                           |
| Packs of                     | 1 set(s)                                                                                                                              |
| Copper weight (kg per piece) | 8.66                                                                                                                                  |
| Customs tariff number        | 74198090                                                                                                                              |
| EAN                          | 4028177619005                                                                                                                         |
| ECLASS 8.0                   | 27400613                                                                                                                              |