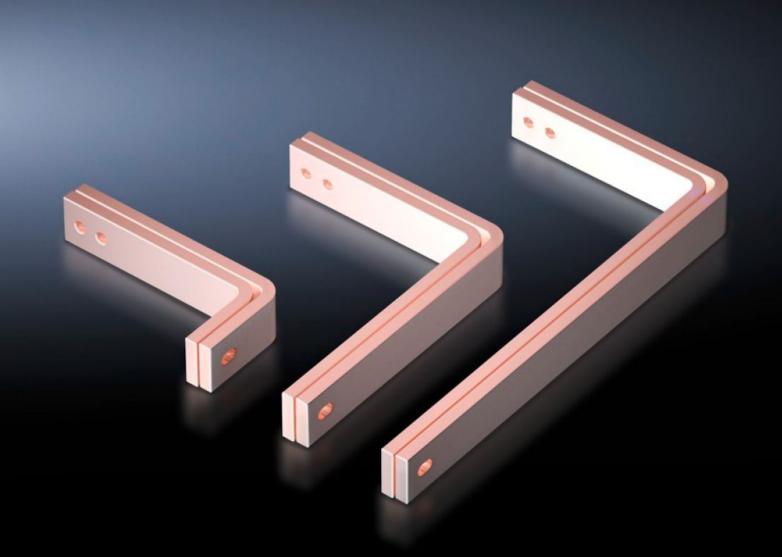

## SV 9675.321 - T-connector kits for Maxi-PLS/RiLine busbar systems

For connecting horizontal Maxi-PLS main busbar systems to vertical RiLine60 distribution busbar systems in the modular outgoing section.

## **Features**

| Model No.                    | SV 9675.321                                                                                                                           |
|------------------------------|---------------------------------------------------------------------------------------------------------------------------------------|
| Applications                 | For connecting horizontal Maxi-PLS main busbar systems to vertical RiLine distribution busbar systems in the modular outgoing section |
| Supply includes              | Assembly parts                                                                                                                        |
| To fit                       | Depth: = 600 mm                                                                                                                       |
| To fit busbars               | Width: 30<br>Height: 10, 5 mm                                                                                                         |
| Packs of                     | 1 set(s)                                                                                                                              |
| Net weight                   | 4                                                                                                                                     |
| Gross weight                 | 4.1                                                                                                                                   |
| Copper weight (kg per piece) | 1.76                                                                                                                                  |
| Customs tariff number        | 74198090                                                                                                                              |
| EAN                          | 4028177619210                                                                                                                         |
| ECLASS 8.0                   | 27400613                                                                                                                              |
|                              |                                                                                                                                       |