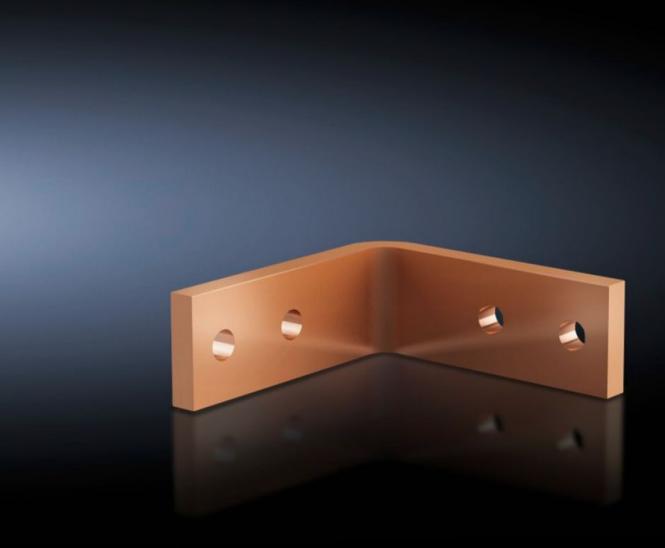

## SV 9675.842 - Angular connector for Flat-PLS

For connecting horizontal Flat-PLS busbar systems in the roof/base section to vertical Flat-PLS busbar systems.