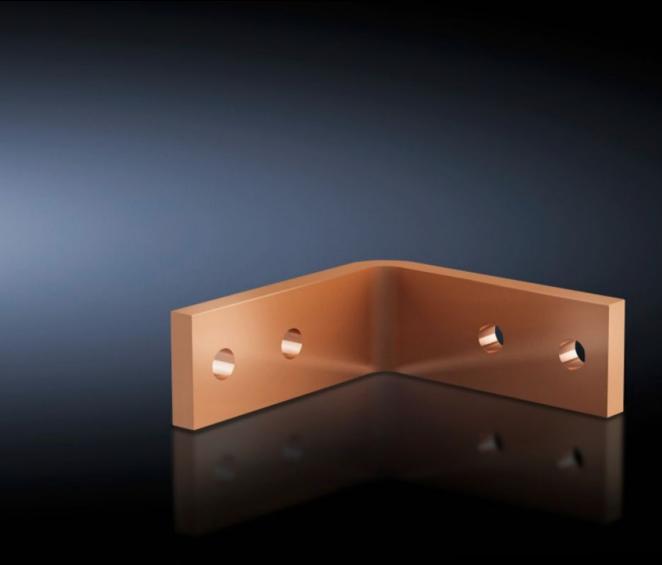

## SV 9675.882 - Angular connector for Flat-PLS

For connecting horizontal Flat-PLS busbar systems in the roof/base section to vertical Flat-PLS busbar systems.

## **Features**

| Model No.                        | SV 9675.882                                                                                                     |
|----------------------------------|-----------------------------------------------------------------------------------------------------------------|
| Applications                     | For connecting horizontal Flat-PLS busbar systems in the roof/base section to vertical Flat-PLS busbar systems. |
| For number of bars per conductor | 4<br>4<br>2                                                                                                     |
| To fit busbar system             | Flat-PLS 60                                                                                                     |
| To fit                           | Enclosure type: TS 8 Depth: = 600 mm = 800 mm                                                                   |
| To fit busbars                   | Width: 40, 100, 80<br>Height: 10, 10 mm                                                                         |
| Packs of                         | 1 pc(s).                                                                                                        |
| Net weight                       | 3.1                                                                                                             |
| Gross weight                     | 3.2                                                                                                             |
| Copper weight (kg per piece)     | 2.77                                                                                                            |
| Customs tariff number            | 74198090                                                                                                        |
| EAN                              | 4028177626379                                                                                                   |
| ETIM 9                           | EC001900                                                                                                        |
| ECLASS 8.0                       | 27400613                                                                                                        |