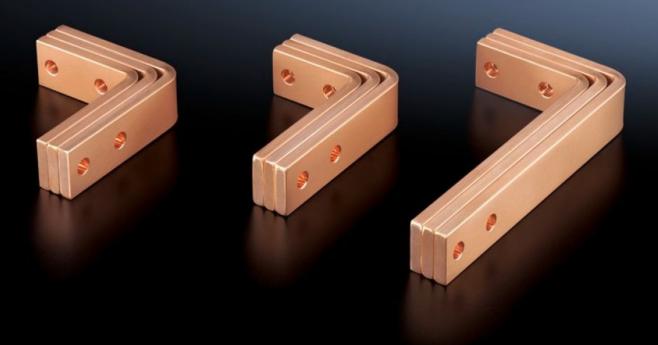

## SV 9675.887 - Angular connectors

For connecting horizontal Flat-PLS busbar systems in the rear section to vertical Flat-PLS busbar systems.

## **Features**

| Model No.                        | SV 9675.887                                                                                                |
|----------------------------------|------------------------------------------------------------------------------------------------------------|
| Applications                     | For connecting horizontal Flat-PLS busbar systems in the rear section to vertical Flat-PLS busbar systems. |
| For number of bars per conductor | 3<br>4                                                                                                     |
| Suitable for busbar application  | N                                                                                                          |
| To fit busbar system             | Flat-PLS 60                                                                                                |
| To fit                           | Depth: = 600 mm                                                                                            |
| To fit busbars                   | Width: 40, 50, 60<br>Height: 10 mm                                                                         |
| Packs of                         | 1 set(s)                                                                                                   |
| Copper weight (kg per piece)     | 10.44                                                                                                      |
| Customs tariff number            | 74198090                                                                                                   |
| EAN                              | 4028177626409                                                                                              |
| ECLASS 8.0                       | 27400613                                                                                                   |
| LCLA33 0.0                       | 27400013                                                                                                   |