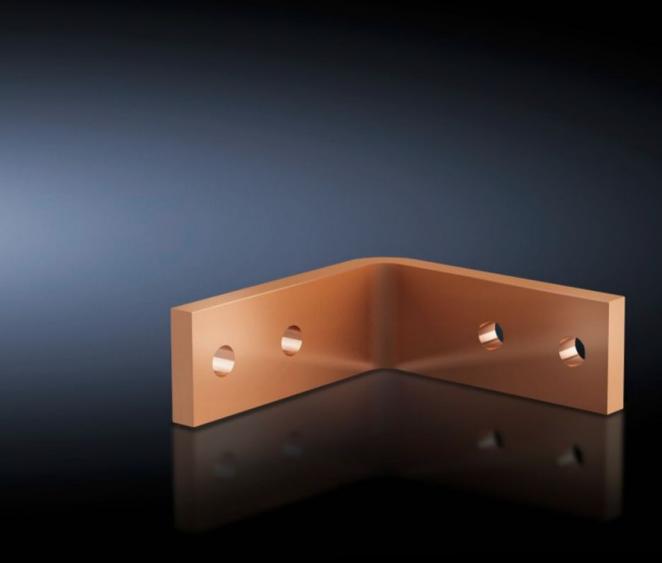

## SV 9675.892 - Angular connector for Flat-PLS

For connecting horizontal Flat-PLS busbar systems in the roof/base section to vertical Flat-PLS busbar systems.

## **Features**

| Model No.                        | SV 9675.892                                                                                                     |
|----------------------------------|-----------------------------------------------------------------------------------------------------------------|
| Applications                     | For connecting horizontal Flat-PLS busbar systems in the roof/base section to vertical Flat-PLS busbar systems. |
| For number of bars per conductor | 4<br>3                                                                                                          |
| To fit busbar system             | Flat-PLS 100                                                                                                    |
| To fit                           | Enclosure type: TS 8 Depth: = 600 mm = 800 mm                                                                   |
| To fit busbars                   | Width: 80<br>Height: 10 mm                                                                                      |
| Packs of                         | 1 pc(s).                                                                                                        |
| Net weight                       | 3.8                                                                                                             |
| Gross weight                     | 4.2                                                                                                             |
| Copper weight (kg per piece)     | 3.46                                                                                                            |
| Customs tariff number            | 74198090                                                                                                        |
| EAN                              | 4028177626416                                                                                                   |
| ETIM 9                           | EC001900                                                                                                        |
| ECLASS 8.0                       | 27400613                                                                                                        |