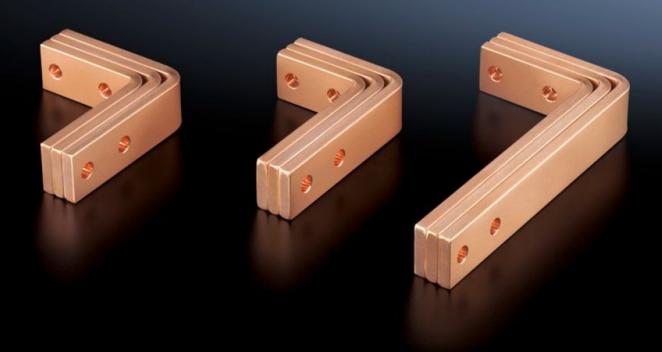

## SV 9675.897 - Angular connectors

For connecting horizontal Flat-PLS busbar systems in the rear section to vertical Flat-PLS busbar systems.

## **Features**

| Model No.                        | SV 9675.897                                                                                                |
|----------------------------------|------------------------------------------------------------------------------------------------------------|
| Applications                     | For connecting horizontal Flat-PLS busbar systems in the rear section to vertical Flat-PLS busbar systems. |
| For number of bars per conductor | 3<br>4                                                                                                     |
| Suitable for busbar application  | N                                                                                                          |
| To fit busbar system             | Flat-PLS 100                                                                                               |
| To fit                           | Depth: = 800 mm                                                                                            |
| To fit busbars                   | Width: 80, 100<br>Height: 10 mm                                                                            |
| Packs of                         | 1 set(s)                                                                                                   |
| Copper weight (kg per piece)     | 16.65                                                                                                      |
| Customs tariff number            | 74198090                                                                                                   |
| EAN                              | 4028177626447                                                                                              |
| ECLASS 8.0                       | 27400613                                                                                                   |