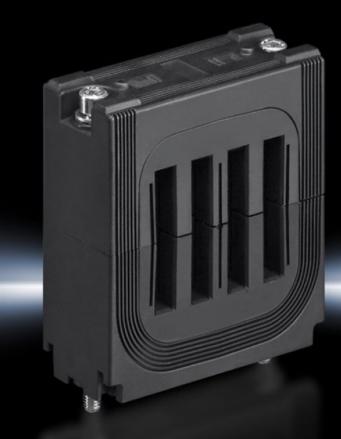

## SV 9676.004 - Busbar support Flat-PLS

For the configuration of busbar systems from flat copper bars.

## Features

| Model No.                                | SV 9676.004                                                                                   |
|------------------------------------------|-----------------------------------------------------------------------------------------------|
| Material                                 | Polyamide<br>Fire protection corresponding to UL 94-V0                                        |
| Colour                                   | RAL 9005                                                                                      |
| Number bars                              | 4                                                                                             |
| Number of bars per conductor<br>footnote | When using only 1, 2 or 3 bars, the vacant bar slots should be closed using the filler pieces |
| To fit busbar system                     | Flat-PLS 100                                                                                  |
| To fit busbars                           | Flat copper busbars                                                                           |
| Cross-section                            | 100 mm                                                                                        |
| Packs of                                 | 1 pc(s).                                                                                      |
| Net weight                               | 1                                                                                             |
| Gross weight                             | 1.258                                                                                         |
| Customs tariff number                    | 85369010                                                                                      |
| EAN                                      | 4028177595057                                                                                 |
| ETIM 9                                   | EC001900                                                                                      |
| ECLASS 8.0                               | 27400613                                                                                      |
|                                          |                                                                                               |