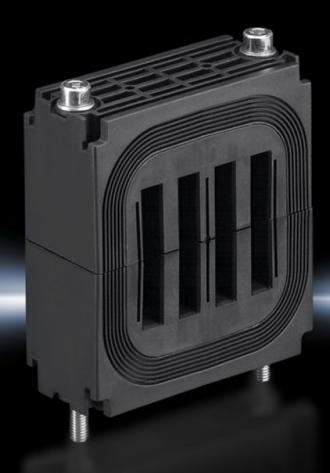

## SV 9676.020 - Busbar support for stabiliser bar

For the configuration of busbar systems from flat copper bars with increased short-circuit resistance.

## Features

| Model No.                                | SV 9676.020                                                                                   |
|------------------------------------------|-----------------------------------------------------------------------------------------------|
| Material                                 | Polyamide<br>Fire protection corresponding to UL 94-V0                                        |
| Colour                                   | RAL 9005                                                                                      |
| Number bars                              | 4                                                                                             |
| Number of bars per conductor<br>footnote | When using only 1, 2 or 3 bars, the vacant bar slots should be closed using the filler pieces |
| To fit busbar system                     | Flat-PLS 60                                                                                   |
| To fit busbars                           | Flat copper busbars                                                                           |
| Cross-section                            | 60 mm                                                                                         |
| Packs of                                 | 1 pc(s).                                                                                      |
| Net weight                               | 0.699                                                                                         |
| Gross weight                             | 0.72                                                                                          |
| Customs tariff number                    | 85369010                                                                                      |
| EAN                                      | 4028177600881                                                                                 |
| ETIM 9                                   | EC001900                                                                                      |
| ECLASS 8.0                               | 27400613                                                                                      |
|                                          |                                                                                               |