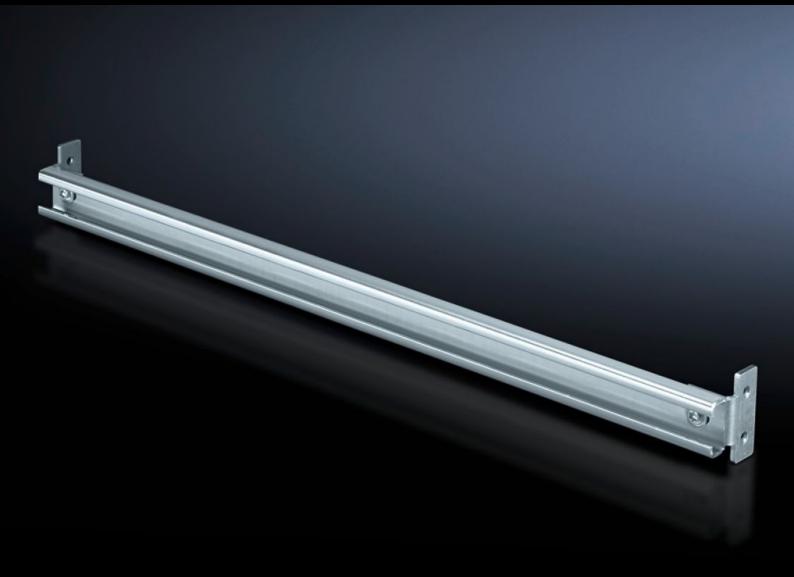

## SV 9676.198 Support rail

State: 31/07/2025 (Source: rittal.com/gr-en)

## SV 9676.198 - Support rail

For attaching to the outer mounting level of the TS enclosure and for use as a cable management bar.

## **Features**

| Model No.             | SV 9676.198                                                                                          |
|-----------------------|------------------------------------------------------------------------------------------------------|
| Product description   | For attaching to the outer mounting level of the TS enclosure and for use as a cable management bar. |
| Material              | Sheet steel, zinc-plated                                                                             |
| Supply includes       | Assembly parts                                                                                       |
| To fit                | Width: = 800 mm                                                                                      |
| Packs of              | 2 pc(s).                                                                                             |
| Net weight            | 1.5                                                                                                  |
| Gross weight          | 1.58                                                                                                 |
| Customs tariff number | 73269098                                                                                             |
| EAN                   | 4028177574519                                                                                        |
| ETIM 9                | EC000293                                                                                             |
| ECLASS 8.0            | 27141143                                                                                             |