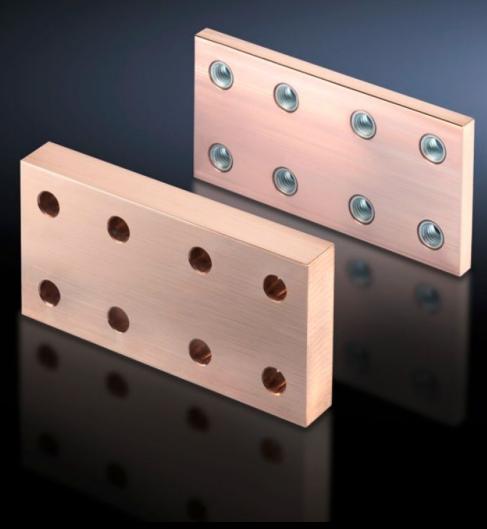

# SV 9676.641 - Longitudinal connectors

For connecting Flat-PLS busbar systems, no drilling required.

#### **Features**

| Model No.                    | SV 9676.641                                                   |
|------------------------------|---------------------------------------------------------------|
| Applications                 | For connecting Flat-PLS busbar systems, no drilling required. |
| Material                     | E-Cu                                                          |
| Number of bars per conductor | 3                                                             |
|                              | 4                                                             |
| To fit busbar system         | Flat-PLS 60                                                   |
|                              | Flat-PLS 100                                                  |
| Packs of                     | 1 pc(s).                                                      |
| Net weight                   | 2.46                                                          |
| Gross weight                 | 2.46                                                          |
| Copper weight (kg per piece) | 2.46                                                          |
| Customs tariff number        | 74198090                                                      |
| EAN                          | 4028177625655                                                 |
| ETIM 9                       | EC001900                                                      |
| ECLASS 8.0                   | 27400613                                                      |
|                              |                                                               |