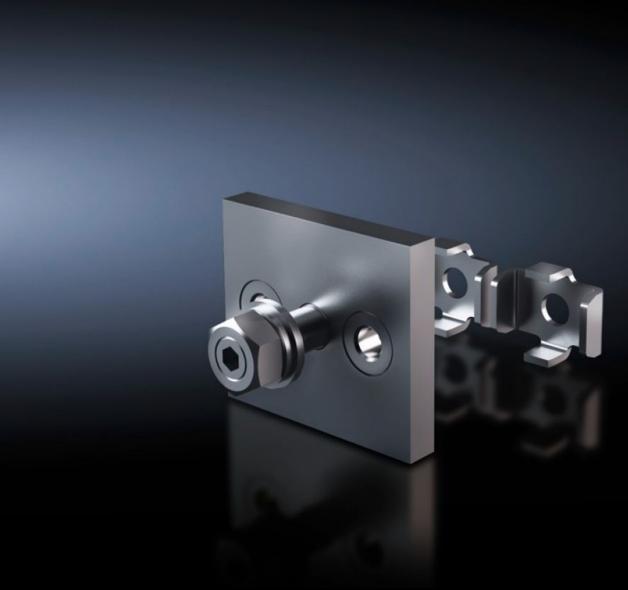

### SV 9676.700 - Connection plate for ring terminals

For connecting ring terminals to a Flat-PLS busbar system with 2 – 4 bars per conductor.

#### **Features**

| Model No.                    | SV 9676.700                                                                                                                                                                                                 |
|------------------------------|-------------------------------------------------------------------------------------------------------------------------------------------------------------------------------------------------------------|
| Product description          | For connecting ring terminals to a busbar distributor system made from flat copper. Suitable for 10 mm bar thickness.                                                                                       |
| Material                     | Connection plate: E-Cu, nickel-plated<br>Busbar claw: Stainless steel                                                                                                                                       |
| Supply includes              | Assembly parts (excluding screws) Grub screw                                                                                                                                                                |
| Assembly instruction         | The required screw length must be selected in line with the busbar<br>width W, i.e. length = W + fastening measurement. Screws are not<br>included with the supply.<br>Busbar claw with threaded insert M10 |
| Number of bars per conductor | 2                                                                                                                                                                                                           |
| Dimensions                   | Thread: M12                                                                                                                                                                                                 |
| Mounting dimensions          | 20 mm                                                                                                                                                                                                       |
| Packs of                     | 1 pc(s).                                                                                                                                                                                                    |
| Net weight                   | 0.6                                                                                                                                                                                                         |
| Gross weight                 | 0.612                                                                                                                                                                                                       |
| Copper weight (kg per piece) | 0.49                                                                                                                                                                                                        |
| Customs tariff number        | 73269098                                                                                                                                                                                                    |
| EAN                          | 4028177625754                                                                                                                                                                                               |
| ETIM 9                       | EC002270                                                                                                                                                                                                    |
| ECLASS 8.0                   | 27400613                                                                                                                                                                                                    |