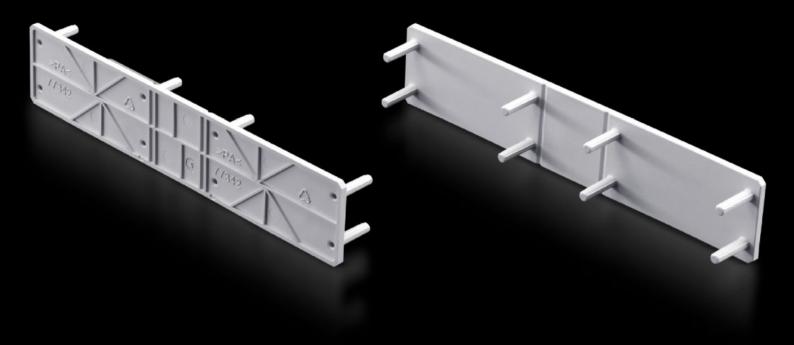

## SV 9677.415 - Cover for NH slimline fuse-switch disconnectors

To increase rear contact hazard protection of the NH slimline fuse-switch-disconnector in the top section when mounting on a 185 mm bar system with contact hazard protection.

## **Features**

| Model No.             | SV 9677.415                                                                                                                                                                           |
|-----------------------|---------------------------------------------------------------------------------------------------------------------------------------------------------------------------------------|
| Product description   | To increase rear contact hazard protection of the NH slimline fuse-<br>switch-disconnector in the top section when mounting on a 185 mm<br>bar system with contact hazard protection. |
| Material              | Polyamide                                                                                                                                                                             |
| Colour                | RAL 7035                                                                                                                                                                              |
| For size              | 1 - 3                                                                                                                                                                                 |
| Packs of              | 5 pc(s).                                                                                                                                                                              |
| Net weight            | 0.1                                                                                                                                                                                   |
| Gross weight          | 0.112                                                                                                                                                                                 |
| Customs tariff number | 94039910                                                                                                                                                                              |
| EAN                   | 4028177806382                                                                                                                                                                         |
| ETIM 9                | EC000775                                                                                                                                                                              |
| ECLASS 8.0            | 27142116                                                                                                                                                                              |
|                       |                                                                                                                                                                                       |