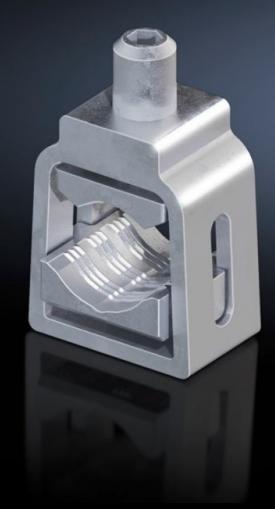

## SV 9677.430 - V connection terminal for NH slimline fuseswitch disconnectors

For the direct connection of round conductors.

## **Features**

| Model No.                      | SV 9677.430                                    |
|--------------------------------|------------------------------------------------|
| Product description            | For the direct connection of round conductors. |
| Material                       | Brass                                          |
| Surface finish                 | Tin-plated                                     |
| For size                       | 1/2                                            |
| To fit Model No.               | 9677.100                                       |
|                                | 9677.110                                       |
|                                | 9677.115                                       |
|                                | 9677.200                                       |
|                                | 9677.210                                       |
|                                | 9677.215                                       |
| Connection of round conductors | 70 - 240 mm²                                   |
| Packs of                       | 3 pc(s).                                       |
| Net weight                     | 0.354                                          |
| Gross weight                   | 0.368                                          |
| Copper weight (kg per piece)   | 0.067                                          |
| Customs tariff number          | 85369010                                       |
| EAN                            | 4028177705173                                  |
| ETIM 9                         | EC000001                                       |
| ECLASS 8.0                     | 27141146                                       |