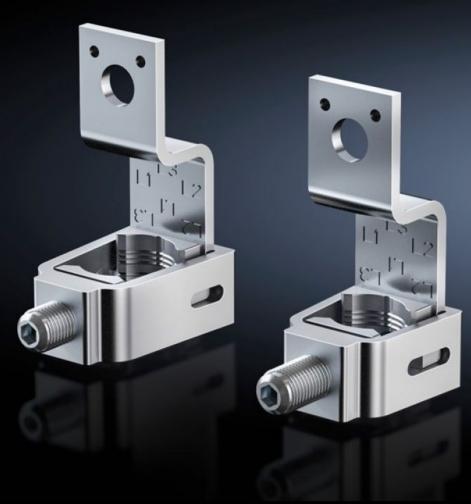

## SV 9677.435 - Box terminal for NH slimline switch-disconnectors

For converting NH slimline switch-disconnectors to box terminal connection for round conductors.

## **Features**

| Model No.                      | SV 9677.435                                                                                      |
|--------------------------------|--------------------------------------------------------------------------------------------------|
| Product description            | For converting NH slimline switch-disconnectors to box terminal connection for round conductors. |
| Material                       | Aluminium<br>E-Cu, silver-plated                                                                 |
| Supply includes                | Connection space cover, rear                                                                     |
| Connection of round conductors | 70 - 240 mm²                                                                                     |
| For size                       | 1 - 3                                                                                            |
| Packs of                       | 3 pc(s).                                                                                         |
| Net weight                     | 0.84                                                                                             |
| Gross weight                   | 0.869                                                                                            |
| Copper weight (kg per piece)   | 0.586                                                                                            |
| Customs tariff number          | 73182900                                                                                         |
| EAN                            | 4028177806832                                                                                    |
| ETIM 9                         | EC000001                                                                                         |
| ECLASS 8.0                     | 27400609                                                                                         |
|                                |                                                                                                  |