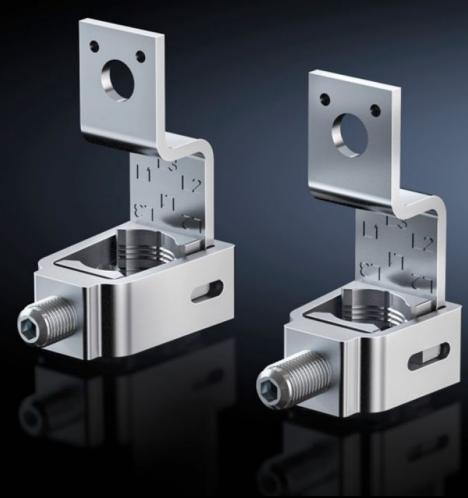

## SV 9677.445 - Box terminal for NH slimline switch-disconnectors

For converting NH slimline switch-disconnectors to box terminal connection for round conductors.

## **Features**

| Model No.                      | SV 9677.445                                                                                      |
|--------------------------------|--------------------------------------------------------------------------------------------------|
| Product description            | For converting NH slimline switch-disconnectors to box terminal connection for round conductors. |
| Material                       | Aluminium<br>E-Cu, silver-plated                                                                 |
| Supply includes                | Connection space cover, rear                                                                     |
| Connection of round conductors | 185 - 300 mm²                                                                                    |
| For size                       | 1 - 3                                                                                            |
| Packs of                       | 3 pc(s).                                                                                         |
| Net weight                     | 0.6                                                                                              |
| Gross weight                   | 0.894                                                                                            |
| Copper weight (kg per piece)   | 0.11                                                                                             |
| Customs tariff number          | 85369095                                                                                         |
| EAN                            | 4028177806849                                                                                    |
| ETIM 9                         | EC000001                                                                                         |
| ECLASS 8.0                     | 27400609                                                                                         |
|                                |                                                                                                  |