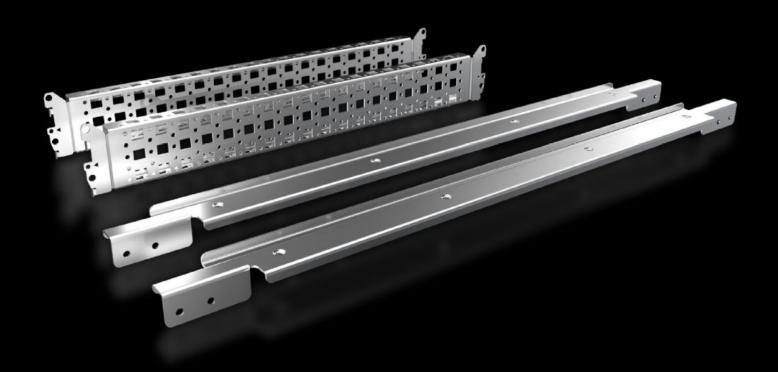

## SV 9677.511 - System attachment for VX, TS

For attaching busbar systems with 185 mm centre-to-centre spacing in enclosures.

## **Features**

| Model No.                     | SV 9677.511                                                                                                                                                                                                                       |
|-------------------------------|-----------------------------------------------------------------------------------------------------------------------------------------------------------------------------------------------------------------------------------|
| Product description           | For attaching busbar systems with 185 mm centre-to-centre spacing inside the enclosure.                                                                                                                                           |
| Material                      | Sheet steel                                                                                                                                                                                                                       |
| Surface finish                | Zinc-plated                                                                                                                                                                                                                       |
| Supply includes               | 2 system attachments (left/right) 2 punched sections without mounting flanges Assembly parts                                                                                                                                      |
| Assembly instruction          | For variable depth adjustment of the busbar system in the enclosure, the punched section with mounting flange 23 x 64 mm for VX (for the inner mounting level) is additionally required. Select according to the enclosure depth. |
| Packs of                      | 1 pc(s).                                                                                                                                                                                                                          |
| Net weight                    | 3.24                                                                                                                                                                                                                              |
| Gross weight                  | 3.44                                                                                                                                                                                                                              |
| PCF per pack (cradle-to-gate) | 13.1 kg CO2 eq (Cat B)                                                                                                                                                                                                            |
| Note on PCF category          | Category B: PCF value (cradle-to-gate) based on the product weight approximately calculated and self-declared                                                                                                                     |
| Customs tariff number         | 73182900                                                                                                                                                                                                                          |
| EAN                           | 4028177923324                                                                                                                                                                                                                     |
| ETIM 9                        | EC002270                                                                                                                                                                                                                          |
| ECLASS 8.0                    | 27400613                                                                                                                                                                                                                          |