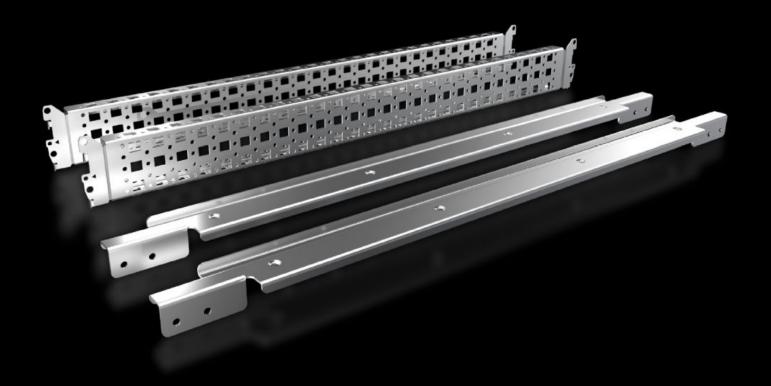

## SV 9677.521 - System attachment for VX, TS

For attaching busbar systems with 185 mm centre-to-centre spacing in enclosures.

## **Features**

| Model No.                     | SV 9677.521                                                                                                                                                                                                                       |
|-------------------------------|-----------------------------------------------------------------------------------------------------------------------------------------------------------------------------------------------------------------------------------|
| Product description           | For attaching busbar systems with 185 mm centre-to-centre spacing inside the enclosure.                                                                                                                                           |
| Material                      | Sheet steel                                                                                                                                                                                                                       |
| Surface finish                | Zinc-plated                                                                                                                                                                                                                       |
| Supply includes               | 2 system attachments (left/right) 2 punched sections without mounting flanges Assembly parts                                                                                                                                      |
| Assembly instruction          | For variable depth adjustment of the busbar system in the enclosure, the punched section with mounting flange 23 x 64 mm for VX (for the inner mounting level) is additionally required. Select according to the enclosure depth. |
| Packs of                      | 1 pc(s).                                                                                                                                                                                                                          |
| Net weight                    | 3.54                                                                                                                                                                                                                              |
| Gross weight                  | 3.74                                                                                                                                                                                                                              |
| PCF per pack (cradle-to-gate) | 14.2 kg CO2 eq (Cat B)                                                                                                                                                                                                            |
| Note on PCF category          | Category B: PCF value (cradle-to-gate) based on the product weight approximately calculated and self-declared                                                                                                                     |
| Customs tariff number         | 73182900                                                                                                                                                                                                                          |
| EAN                           | 4028177923317                                                                                                                                                                                                                     |
| ETIM 9                        | EC002270                                                                                                                                                                                                                          |
| ECLASS 8.0                    | 27400613                                                                                                                                                                                                                          |