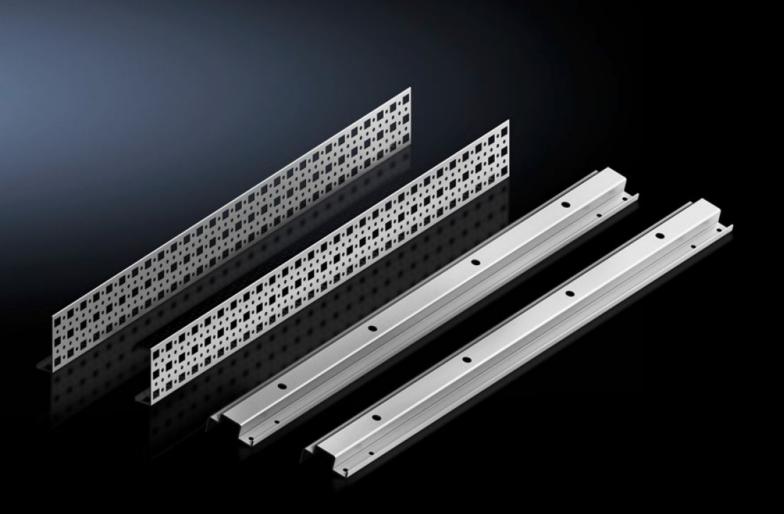

## SV 9677.540 - System attachment for TS, VX SE

For attaching busbar systems with 185 mm centre-to-centre spacing in TS/SE enclosures.

## **Features**

| Model No.             | SV 9677.540                                                                                                                                                                                                                   |
|-----------------------|-------------------------------------------------------------------------------------------------------------------------------------------------------------------------------------------------------------------------------|
| Product description   | For attaching busbar systems with 185 mm centre-to-centre spacing in TS/SE enclosures.                                                                                                                                        |
| Material              | Sheet steel                                                                                                                                                                                                                   |
| Surface finish        | Zinc-plated                                                                                                                                                                                                                   |
| Supply includes       | 2 system attachments (left/right) 2 punched sections without mounting flanges Assembly parts System attachment (centre)                                                                                                       |
| Assembly instruction  | For variable depth adjustment of the busbar system in the enclosure, the TS punched section with mounting flange 17 x 73 mm (for the outer mounting level) is additionally required. Select according to the enclosure depth. |
| Packs of              | 1 pc(s).                                                                                                                                                                                                                      |
| Net weight            | 5.5                                                                                                                                                                                                                           |
| Gross weight          | 5.78                                                                                                                                                                                                                          |
| Customs tariff number | 83024900                                                                                                                                                                                                                      |
| EAN                   | 4028177705364                                                                                                                                                                                                                 |
| ETIM 9                | EC001900                                                                                                                                                                                                                      |
| ECLASS 8.0            | 27400613                                                                                                                                                                                                                      |