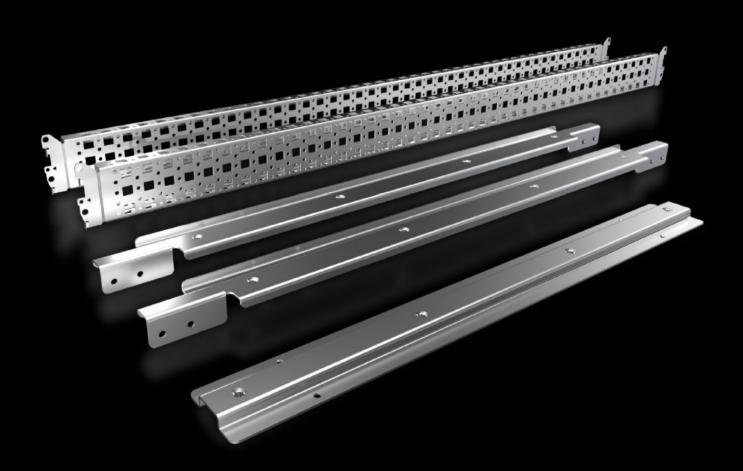

## SV 9677.541 - System attachment for VX, TS

For attaching busbar systems with 185 mm centre-to-centre spacing in enclosures.

## Features

| Model No.                     | SV 9677.541                                                                                                                                                                                                                                |
|-------------------------------|--------------------------------------------------------------------------------------------------------------------------------------------------------------------------------------------------------------------------------------------|
| Product description           | For attaching busbar systems with 185 mm centre-to-centre spacing inside the enclosure.                                                                                                                                                    |
| Material                      | Sheet steel                                                                                                                                                                                                                                |
| Surface finish                | Zinc-plated                                                                                                                                                                                                                                |
| Supply includes               | 2 system attachments (left/right)<br>2 punched sections without mounting flanges<br>Assembly parts<br>System attachment (centre)                                                                                                           |
| Assembly instruction          | For variable depth adjustment of the busbar system in the<br>enclosure, the punched section with mounting flange 23 x 64 mm<br>for VX (for the inner mounting level) is additionally required. Select<br>according to the enclosure depth. |
| Packs of                      | 1 pc(s).                                                                                                                                                                                                                                   |
| Net weight                    | 5.24                                                                                                                                                                                                                                       |
| Gross weight                  | 5.54                                                                                                                                                                                                                                       |
| PCF per pack (cradle-to-gate) | 21.1 kg CO2 eq (Cat B)                                                                                                                                                                                                                     |
| Note on PCF category          | Category B: PCF value (cradle-to-gate) based on the product weight approximately calculated and self-declared                                                                                                                              |
| Customs tariff number         | 73182900                                                                                                                                                                                                                                   |
| EAN                           | 4028177923331                                                                                                                                                                                                                              |
| ETIM 9                        | EC002270                                                                                                                                                                                                                                   |
| ECLASS 8.0                    | 27400613                                                                                                                                                                                                                                   |
|                               |                                                                                                                                                                                                                                            |