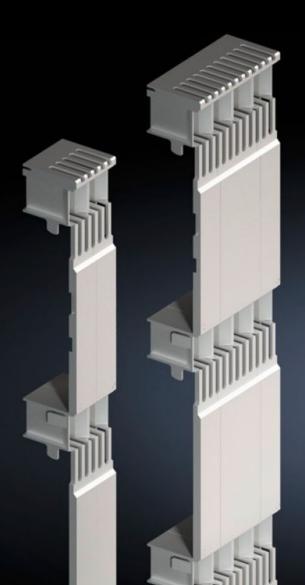

## SV 9677.560 - Contact hazard protection cover plate for 185 mm busbar system

For contact hazard protection of the busbar assembly at the rear and front.

## **Features**

| Model No.             | SV 9677.560                                                                |  |
|-----------------------|----------------------------------------------------------------------------|--|
| Product description   | For contact hazard protection of the busbar assembly at the rea and front. |  |
| Material              | Base tray: Polyphenylene ether (PPE)                                       |  |
|                       | End section: Polyphenylene ether (PPE)                                     |  |
|                       | Cover section: Polyamide                                                   |  |
|                       | Centre cover: Polyamide                                                    |  |
| Colour                | RAL 7035                                                                   |  |
| Supply includes       | Cover section, slotted, 50 mm wide                                         |  |
|                       | Cover sections, slotted, 100 mm wide                                       |  |
|                       | Base trays                                                                 |  |
|                       | Trim sections                                                              |  |
| Packs of              | 1 pc(s).                                                                   |  |
| Net weight            | 3.3                                                                        |  |
| Gross weight          | 3.61                                                                       |  |
| Customs tariff number | 39269097                                                                   |  |
| EAN                   | 4028177705425                                                              |  |
| ETIM 9                | EC000775                                                                   |  |
| ECLASS 8.0            | 27142116                                                                   |  |
|                       |                                                                            |  |