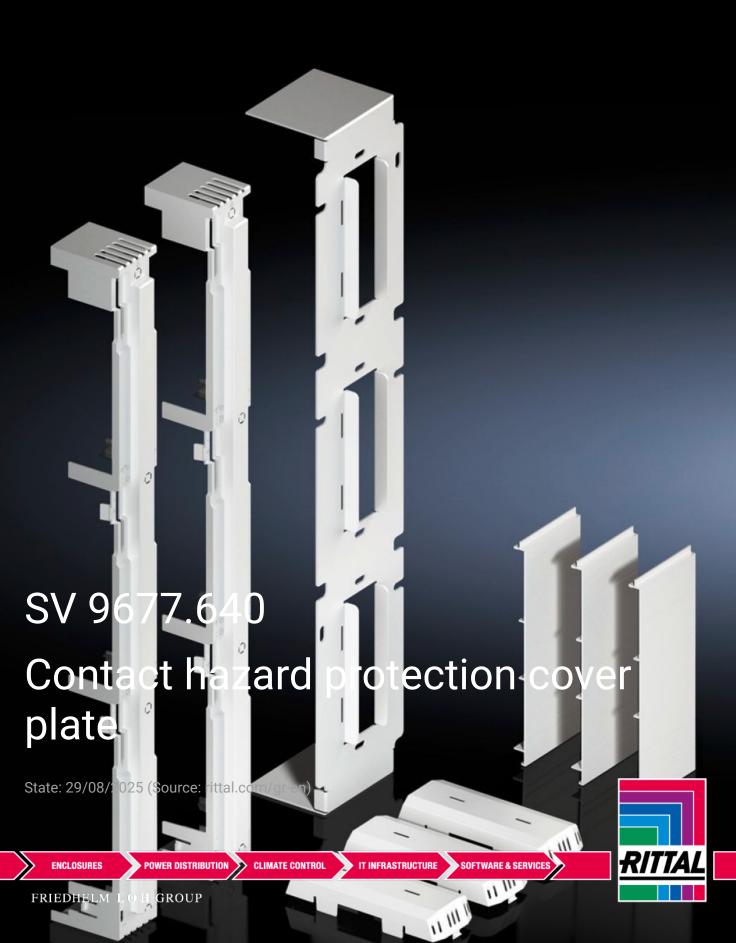

## SV 9677.640 - Contact hazard protection cover plate for enclosure connection

For rear and front contact hazard protection of the connection points from enclosure to enclosure, with and without busbar connectors.

## **Features**

| Model No.             | SV 9677.640                                                                                                                            |  |
|-----------------------|----------------------------------------------------------------------------------------------------------------------------------------|--|
| Product description   | For rear and front contact hazard protection of the connection points from enclosure to enclosure, with and without busbar connectors. |  |
| Material              | Base tray: Polyphenylene ether (PPE) Cover section: Polyamide Centre cover: Polyamide                                                  |  |
| Colour                | RAL 7035                                                                                                                               |  |
| Supply includes       | 3 base trays<br>1 cover (front)<br>2 centre covers for busbar support                                                                  |  |
| Packs of              | 1 pc(s).                                                                                                                               |  |
| Net weight            | 0.8                                                                                                                                    |  |
| Gross weight          | 1                                                                                                                                      |  |
| Customs tariff number | 39269097                                                                                                                               |  |
| EAN                   | 4028177705456                                                                                                                          |  |
| ETIM 9                | EC000775                                                                                                                               |  |
| ECLASS 8.0            | 27142116                                                                                                                               |  |
|                       |                                                                                                                                        |  |