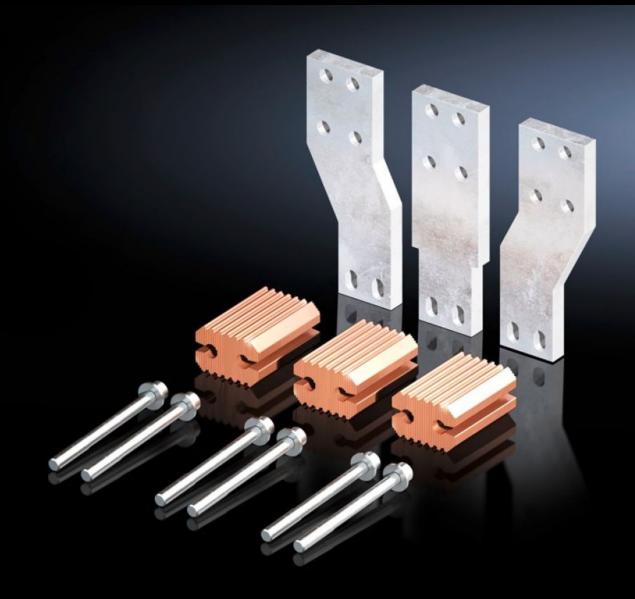

## SV 9677.730 - Connector kit for component adaptors

Preassembled connector kit for common brands of moulded-case circuit-breaker (MCCB). For electrical connection between the switch and the component adaptor (3-pole).

#### **Features**

| Model No.                    | SV 9677.730                                                                                                                                                          |  |
|------------------------------|----------------------------------------------------------------------------------------------------------------------------------------------------------------------|--|
| Product description          | Preassembled connector kit for common brands of moulded-cas circuit-breaker (MCCB). For electrical connection between the switch and the component adaptor (3-pole). |  |
| Material                     | E-Cu                                                                                                                                                                 |  |
| Supply includes              | Assembly parts                                                                                                                                                       |  |
| To fit Model No.             | 9677.700<br>9677.705                                                                                                                                                 |  |
| To fit manufacturer (model)  | ABB (Tmax T7 - 800 A/1000 A)<br>Schneider Electric (NS - 800 A/1000 A)                                                                                               |  |
| Packs of                     | 1 pc(s).                                                                                                                                                             |  |
| Net weight                   | 8.707                                                                                                                                                                |  |
| Gross weight                 | 8.707                                                                                                                                                                |  |
| Copper weight (kg per piece) | 8.707                                                                                                                                                                |  |
| Customs tariff number        | 74198090                                                                                                                                                             |  |
| EAN                          | 4028177707054                                                                                                                                                        |  |
| ETIM 9                       | EC002270                                                                                                                                                             |  |
| ECLASS 8.0                   | 27400613                                                                                                                                                             |  |