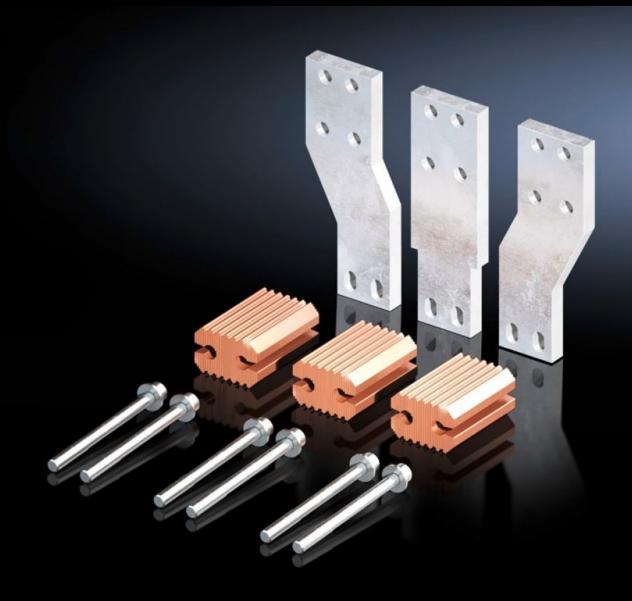

## SV 9677.740 - Connector kit for component adaptors

Preassembled connector kit for common brands of moulded-case circuit-breaker (MCCB). For electrical connection between the switch and the component adaptor (3-pole).

#### **Features**

| Model No.                    | Preassembled connector kit for common brands of moulded-cas circuit-breaker (MCCB). For electrical connection between the switch and the component adaptor (3-pole). |  |
|------------------------------|----------------------------------------------------------------------------------------------------------------------------------------------------------------------|--|
| Product description          |                                                                                                                                                                      |  |
| Material                     | E-Cu                                                                                                                                                                 |  |
| Supply includes              | Assembly parts                                                                                                                                                       |  |
| To fit Model No.             | 9677.700<br>9677.705                                                                                                                                                 |  |
| To fit manufacturer (model)  | Eaton (NZM4 - 800 A/1000 A)<br>Siemens (VL1250/3VL7 - 1000 A)                                                                                                        |  |
| Packs of                     | 1 pc(s).                                                                                                                                                             |  |
| Net weight                   | 8.1                                                                                                                                                                  |  |
| Gross weight                 | 8.42                                                                                                                                                                 |  |
| Copper weight (kg per piece) | 6.404                                                                                                                                                                |  |
| Customs tariff number        | 74198090                                                                                                                                                             |  |
| EAN                          | 4028177707047                                                                                                                                                        |  |
| ETIM 9                       | EC002270                                                                                                                                                             |  |
| ECLASS 8.0                   | 27400613                                                                                                                                                             |  |
|                              |                                                                                                                                                                      |  |