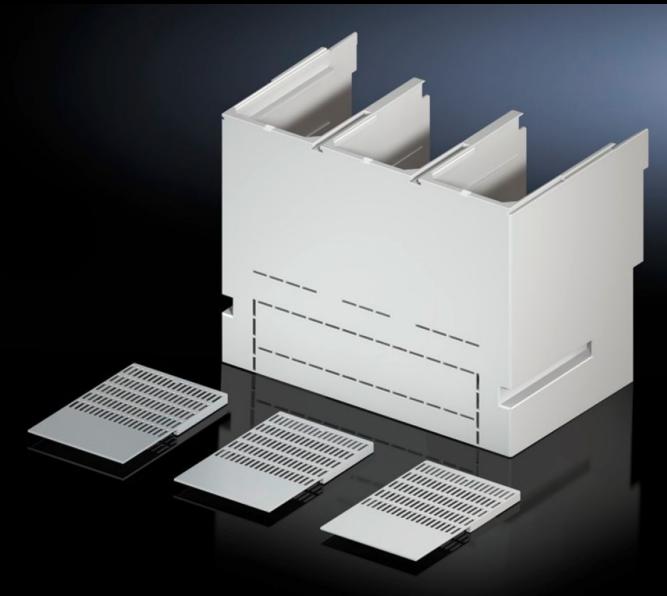

# Contact hazard protection cover plate

State: 06/08/2025 (Source: rittal.com/gr-en)

## SV 9677.790 - Contact hazard protection cover plate for component adaptors

To cover the connector kit at the front.

#### **Features**

| Model No.             | SV 9677.790                                                                                                                                                                                                         |
|-----------------------|---------------------------------------------------------------------------------------------------------------------------------------------------------------------------------------------------------------------|
| Product description   | To cover the connector kit at the front. The cover may also optionally be used for the switchgear cable connection. Open cable accesses in the contact hazard protection cover may be sealed using the side panels. |
| Material              | Polyamide Fire protection corresponding to UL 94-V0                                                                                                                                                                 |
| Supply includes       | Side panels                                                                                                                                                                                                         |
| Packs of              | 1 pc(s).                                                                                                                                                                                                            |
| Net weight            | 0.88                                                                                                                                                                                                                |
| Gross weight          | 1.24                                                                                                                                                                                                                |
| Customs tariff number | 39269097                                                                                                                                                                                                            |
| EAN                   | 4028177707016                                                                                                                                                                                                       |
| ETIM 9                | EC000775                                                                                                                                                                                                            |
| ECLASS 8.0            | 27142116                                                                                                                                                                                                            |