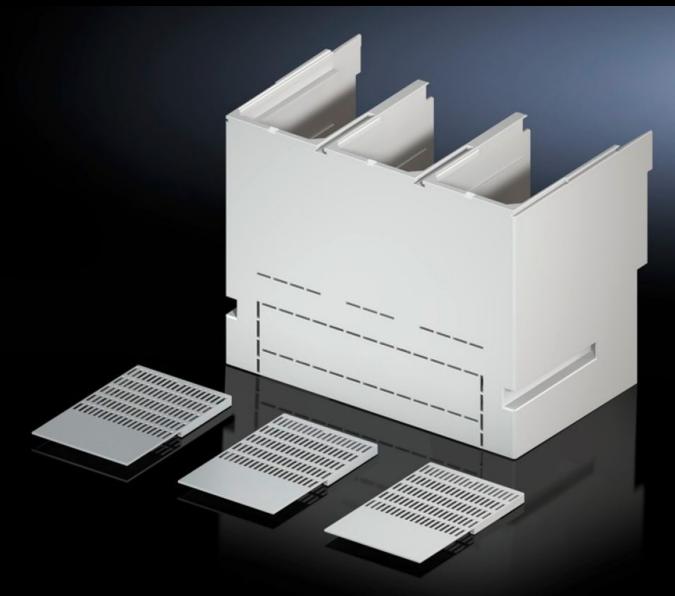

## SV 9677.798 - Contact hazard protection cover plate for component adaptors

To cover the connector kit at the front.

#### **Features**

| Model No.                   | SV 9677.798                                                                                                                                                                                                         |
|-----------------------------|---------------------------------------------------------------------------------------------------------------------------------------------------------------------------------------------------------------------|
| Product description         | To cover the connector kit at the front. The cover may also optionally be used for the switchgear cable connection. Open cable accesses in the contact hazard protection cover may be sealed using the side panels. |
| Material                    | Polyamide Fire protection corresponding to UL 94-V0                                                                                                                                                                 |
| Supply includes             | Side panels                                                                                                                                                                                                         |
| To fit manufacturer (model) | Schneider Electric (NS1600)                                                                                                                                                                                         |
| Packs of                    | 1 pc(s).                                                                                                                                                                                                            |
| Net weight                  | 1                                                                                                                                                                                                                   |
| Gross weight                | 1.3                                                                                                                                                                                                                 |
| Customs tariff number       | 85369095                                                                                                                                                                                                            |
| EAN                         | 4028177805378                                                                                                                                                                                                       |
| ETIM 9                      | EC000775                                                                                                                                                                                                            |
| ECLASS 8.0                  | 27142116                                                                                                                                                                                                            |