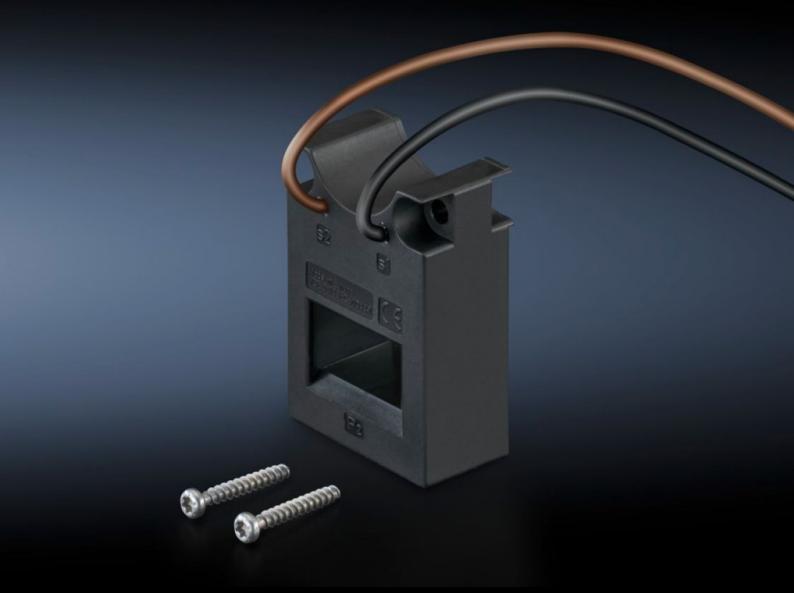

### SV 9677.870 - Current transformer

For inductive measurement of current flow.

#### **Features**

| Model No.                     | SV 9677.870                                                                                                                                                                              |
|-------------------------------|------------------------------------------------------------------------------------------------------------------------------------------------------------------------------------------|
| Product description           | Compact design without altering the installation depth via mechanical integration into the top-mounting components (185 mm centre-to-centre spacing); this allows space-saving assembly. |
| Material                      | Polyamide                                                                                                                                                                                |
| For size                      | 1 - 3                                                                                                                                                                                    |
| To fit Model No.              | 9677.100                                                                                                                                                                                 |
|                               | 9677.110                                                                                                                                                                                 |
|                               | 9677.115                                                                                                                                                                                 |
|                               | 9677.200                                                                                                                                                                                 |
|                               | 9677.210                                                                                                                                                                                 |
|                               | 9677.215                                                                                                                                                                                 |
|                               | 9677.300                                                                                                                                                                                 |
|                               | 9677.310                                                                                                                                                                                 |
|                               | 9677.315                                                                                                                                                                                 |
|                               | 9677.340                                                                                                                                                                                 |
| Rated power input             | 2.5 VA                                                                                                                                                                                   |
| Type of electrical connection | Round conductor 2.5 mm² (length 1.5 m)                                                                                                                                                   |
| Insuslation material (class)  | В                                                                                                                                                                                        |
| Primary current               | 400 A                                                                                                                                                                                    |
| Secondary current             | 5 A                                                                                                                                                                                      |
|                               |                                                                                                                                                                                          |