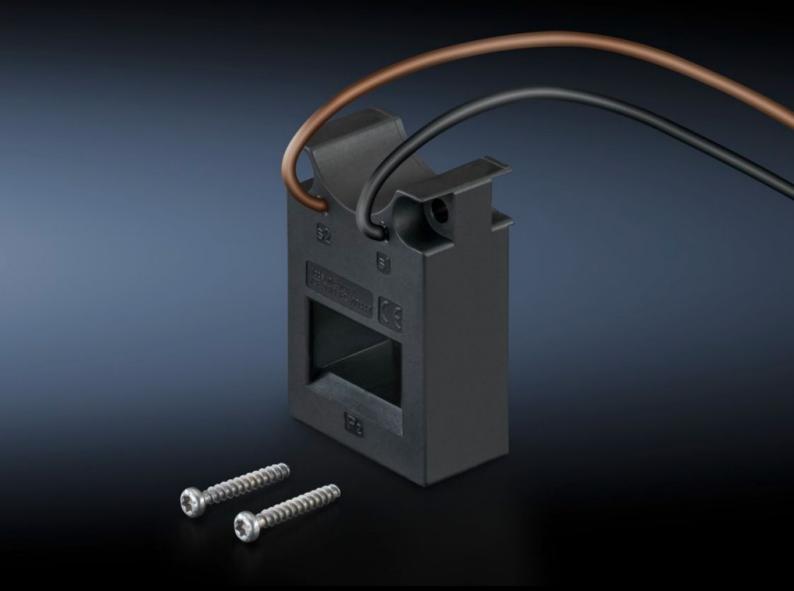

### SV 9677.880 - Current transformer

For inductive measurement of current flow.

#### **Features**

| Model No.                     | SV 9677.880                                                                                                                                                                              |
|-------------------------------|------------------------------------------------------------------------------------------------------------------------------------------------------------------------------------------|
| Product description           | Compact design without altering the installation depth via mechanical integration into the top-mounting components (185 mm centre-to-centre spacing); this allows space-saving assembly. |
| Material                      | Polyamide                                                                                                                                                                                |
| For size                      | 1 - 3                                                                                                                                                                                    |
| To fit Model No.              | 9677.100                                                                                                                                                                                 |
|                               | 9677.110                                                                                                                                                                                 |
|                               | 9677.115                                                                                                                                                                                 |
|                               | 9677.200                                                                                                                                                                                 |
|                               | 9677.210                                                                                                                                                                                 |
|                               | 9677.215                                                                                                                                                                                 |
|                               | 9677.300                                                                                                                                                                                 |
|                               | 9677.310                                                                                                                                                                                 |
|                               | 9677.315                                                                                                                                                                                 |
|                               | 9677.340                                                                                                                                                                                 |
| Rated power input             | 2.5 VA                                                                                                                                                                                   |
| Type of electrical connection | Round conductor 2.5 mm² (length 1.5 m)                                                                                                                                                   |
| Insuslation material (class)  | В                                                                                                                                                                                        |
| Primary current               | 600 A                                                                                                                                                                                    |
| Secondary current             | 5 A                                                                                                                                                                                      |
|                               |                                                                                                                                                                                          |