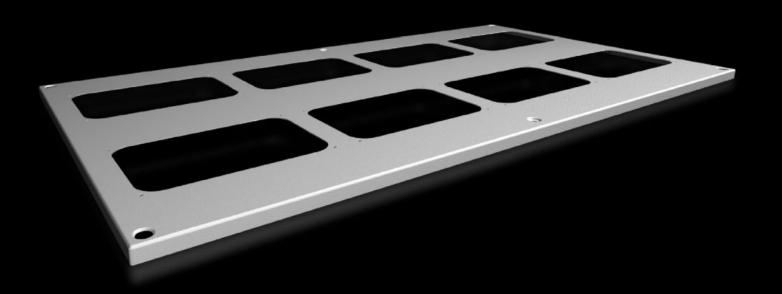

# SV 9681.516 - Roof plate for cable entry glands for VX, VX IT

For enclosures without roof plate and in exchange for the standard roof in other enclosures.

#### **Features**

| Model No.                             | SV 9681.516                                                                                                    |
|---------------------------------------|----------------------------------------------------------------------------------------------------------------|
| Product description                   | For enclosures without roof plate and in exchange for the standard roof.                                       |
| Material                              | Sheet steel, 1.5 mm                                                                                            |
| Surface finish                        | Textured paint                                                                                                 |
| Colour                                | RAL 7035                                                                                                       |
| Supply includes                       | Assembly parts                                                                                                 |
| Number of required cable entry glands | 8                                                                                                              |
| To fit                                | Width: = 1,100 mm<br>Depth: = 600 mm                                                                           |
| Packs of                              | 1 pc(s).                                                                                                       |
| Net weight                            | 6.3                                                                                                            |
| Gross weight                          | 6.7                                                                                                            |
| PCF per pack (cradle-to-gate)         | 25.5 kg CO2 eq (Cat B)                                                                                         |
| Note on PCF category                  | Category B: PCF value (cradle-to-gate) based on the product weight, approximately calculated and self-declared |
| Customs tariff number                 | 73269098                                                                                                       |
| EAN                                   | 4028177926578                                                                                                  |
| ETIM 9                                | EC000744                                                                                                       |
| ECLASS 8.0                            | 27182405                                                                                                       |