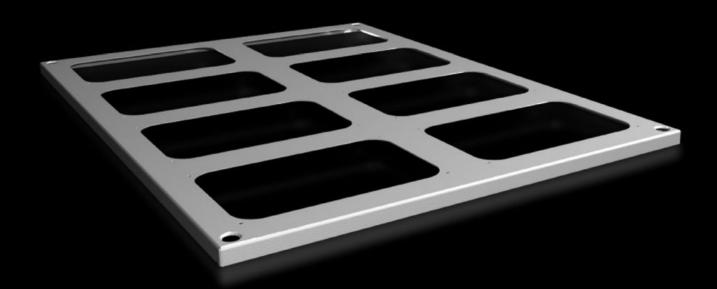

# SV 9681.568 - Roof plate for cable entry glands for VX, VX IT

For enclosures without roof plate and in exchange for the standard roof in other enclosures.

#### **Features**

| Model No.                             | SV 9681.568                                                                                                    |
|---------------------------------------|----------------------------------------------------------------------------------------------------------------|
| Product description                   | For enclosures without roof plate and in exchange for the standard roof.                                       |
| Material                              | Sheet steel, 1.5 mm                                                                                            |
| Surface finish                        | Textured paint                                                                                                 |
| Colour                                | RAL 7035                                                                                                       |
| Supply includes                       | Assembly parts                                                                                                 |
| Number of required cable entry glands | 8                                                                                                              |
| To fit                                | Width: = 600 mm<br>Depth: = 800 mm                                                                             |
| Packs of                              | 1 pc(s).                                                                                                       |
| Net weight                            | 3.58                                                                                                           |
| Gross weight                          | 3.98                                                                                                           |
| PCF per pack (cradle-to-gate)         | 15.2 kg CO2 eq (Cat B)                                                                                         |
| Note on PCF category                  | Category B: PCF value (cradle-to-gate) based on the product weight, approximately calculated and self-declared |
| Customs tariff number                 | 94039910                                                                                                       |
| EAN                                   | 4028177926554                                                                                                  |
| ETIM 9                                | EC000744                                                                                                       |
| ECLASS 8.0                            | 27182405                                                                                                       |
|                                       |                                                                                                                |