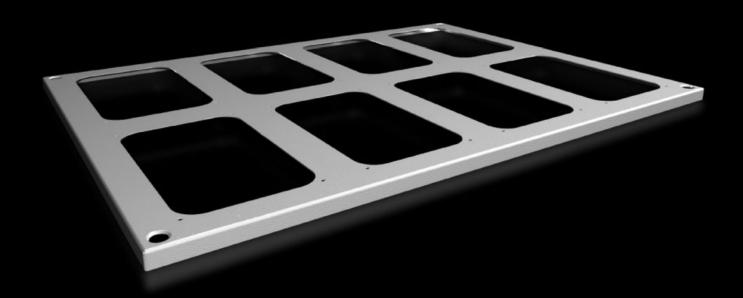

# SV 9681.586 - Roof plate for cable entry glands for VX, VX IT

For enclosures without roof plate and in exchange for the standard roof in other enclosures.

#### **Features**

| Model No.                             | SV 9681.586                                                                                                    |
|---------------------------------------|----------------------------------------------------------------------------------------------------------------|
| Product description                   | For enclosures without roof plate and in exchange for the standard roof.                                       |
| Material                              | Sheet steel, 1.5 mm                                                                                            |
| Surface finish                        | Textured paint                                                                                                 |
| Colour                                | RAL 7035                                                                                                       |
| Supply includes                       | Assembly parts                                                                                                 |
| Number of required cable entry glands | 8                                                                                                              |
| To fit                                | Width: = 800 mm<br>Depth: = 600 mm                                                                             |
| Packs of                              | 1 pc(s).                                                                                                       |
| Net weight                            | 3.46                                                                                                           |
| Gross weight                          | 4.38                                                                                                           |
| PCF per pack (cradle-to-gate)         | 16.7 kg CO2 eq (Cat B)                                                                                         |
| Note on PCF category                  | Category B: PCF value (cradle-to-gate) based on the product weight, approximately calculated and self-declared |
| Customs tariff number                 | 73269098                                                                                                       |
| EAN                                   | 4028177926592                                                                                                  |
| ETIM 9                                | EC000744                                                                                                       |
| ECLASS 8.0                            | 27182405                                                                                                       |
|                                       |                                                                                                                |