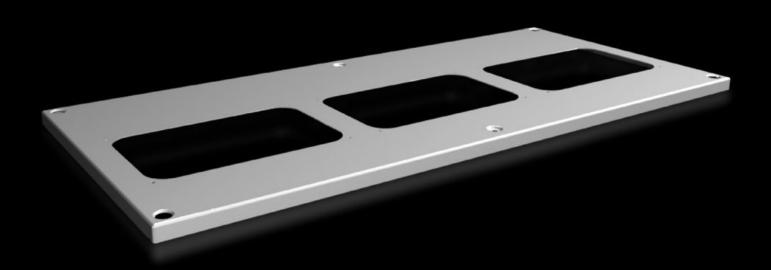

# SV 9681.594 - Roof plate for cable entry glands for VX, VX IT

For enclosures without roof plate and in exchange for the standard roof in other enclosures.

#### **Features**

| Model No.                             | SV 9681.594                                                                                                    |
|---------------------------------------|----------------------------------------------------------------------------------------------------------------|
| Product description                   | For enclosures without roof plate and in exchange for the standard roof.                                       |
| Material                              | Sheet steel, 1.5 mm                                                                                            |
| Surface finish                        | Textured paint                                                                                                 |
| Colour                                | RAL 7035                                                                                                       |
| Supply includes                       | Assembly parts                                                                                                 |
| Number of required cable entry glands | 3                                                                                                              |
| To fit                                | Width: = 850 mm<br>Depth: = 400 mm                                                                             |
| Packs of                              | 1 pc(s).                                                                                                       |
| Net weight                            | 1.8                                                                                                            |
| Gross weight                          | 4.04                                                                                                           |
| PCF per pack (cradle-to-gate)         | 15.4 kg CO2 eq (Cat B)                                                                                         |
| Note on PCF category                  | Category B: PCF value (cradle-to-gate) based on the product weight, approximately calculated and self-declared |
| Customs tariff number                 | 73269098                                                                                                       |
| EAN                                   | 4028177926639                                                                                                  |
| ETIM 9                                | EC000744                                                                                                       |
| ECLASS 8.0                            | 27182405                                                                                                       |
|                                       |                                                                                                                |