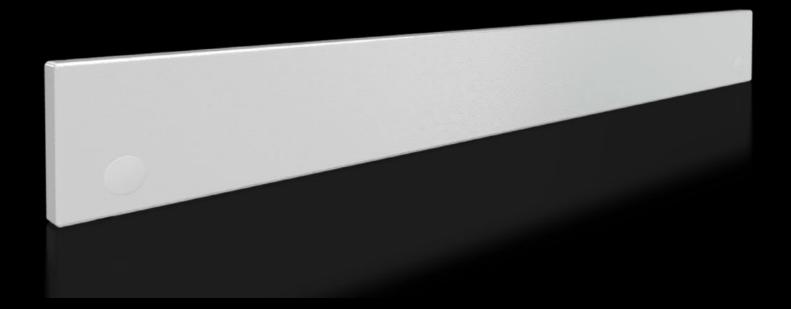

## SV 9682.318 - Front trim panel, top, solid for VX

To finish off at the top when using partial doors.

#### **Features**

| Model No.                     | SV 9682.318                                                                                                                                                                                                                                       |
|-------------------------------|---------------------------------------------------------------------------------------------------------------------------------------------------------------------------------------------------------------------------------------------------|
| Design                        | solid                                                                                                                                                                                                                                             |
| Product description           | To finish off the modular front design at the top when using partial doors. The front trim panels may be removed from the outside by unscrewing. The cross member required for mounting is included with the supply of the mounted partial doors. |
| Material                      | Sheet steel, 1.5 mm                                                                                                                                                                                                                               |
| Surface finish                | Textured paint                                                                                                                                                                                                                                    |
| Colour                        | RAL 7035                                                                                                                                                                                                                                          |
| Supply includes               | Assembly parts                                                                                                                                                                                                                                    |
| Dimensions                    | Height: 100 mm                                                                                                                                                                                                                                    |
| To fit                        | Width: = 800 mm                                                                                                                                                                                                                                   |
| Packs of                      | 1 pc(s).                                                                                                                                                                                                                                          |
| Net weight                    | 1.36                                                                                                                                                                                                                                              |
| Gross weight                  | 1.86                                                                                                                                                                                                                                              |
| PCF per pack (cradle-to-gate) | 7.1 kg CO2 eq (Cat B)                                                                                                                                                                                                                             |
| Note on PCF category          | Category B: PCF value (cradle-to-gate) based on the product weight approximately calculated and self-declared                                                                                                                                     |
| Customs tariff number         | 83024200                                                                                                                                                                                                                                          |
|                               |                                                                                                                                                                                                                                                   |