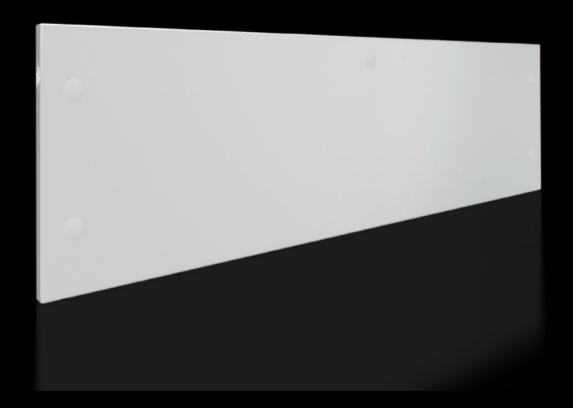

## SV 9682.320 - Front trim panel, top, solid for VX

To finish off at the top when using partial doors.

#### **Features**

| Model No.                     | SV 9682.320                                                                                                                                                                                                                                       |
|-------------------------------|---------------------------------------------------------------------------------------------------------------------------------------------------------------------------------------------------------------------------------------------------|
| Design                        | solid                                                                                                                                                                                                                                             |
| Product description           | To finish off the modular front design at the top when using partial doors. The front trim panels may be removed from the outside by unscrewing. The cross member required for mounting is included with the supply of the mounted partial doors. |
| Material                      | Sheet steel, 1.5 mm                                                                                                                                                                                                                               |
| Surface finish                | Textured paint                                                                                                                                                                                                                                    |
| Colour                        | RAL 7035                                                                                                                                                                                                                                          |
| Supply includes               | Assembly parts                                                                                                                                                                                                                                    |
| Dimensions                    | Height: 300 mm                                                                                                                                                                                                                                    |
| To fit                        | Width: = 1,000 mm                                                                                                                                                                                                                                 |
| Packs of                      | 1 pc(s).                                                                                                                                                                                                                                          |
| Net weight                    | 4.5                                                                                                                                                                                                                                               |
| Gross weight                  | 4.8                                                                                                                                                                                                                                               |
| PCF per pack (cradle-to-gate) | 18.3 kg CO2 eq (Cat B)                                                                                                                                                                                                                            |
| Note on PCF category          | Category B: PCF value (cradle-to-gate) based on the product weight, approximately calculated and self-declared                                                                                                                                    |
| Customs tariff number         | 83024200                                                                                                                                                                                                                                          |