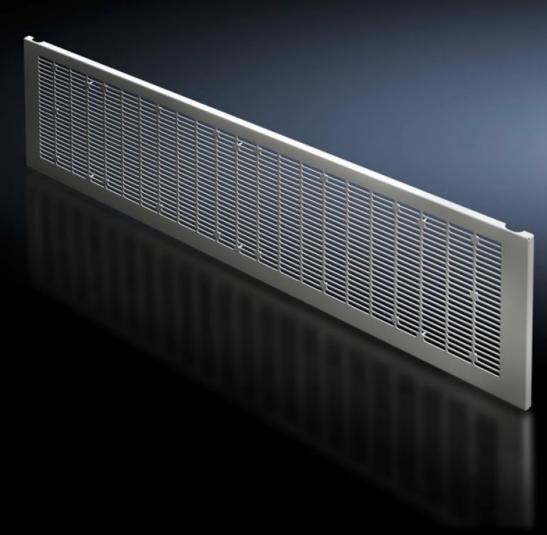

## VX 9682.350 - Front trim panel, bottom, vented for VX

To finish off at the bottom when using partial doors.

#### **Features**

| Model No.                     | VX 9682.350                                                                                                                                         |
|-------------------------------|-----------------------------------------------------------------------------------------------------------------------------------------------------|
| Design                        | with vents                                                                                                                                          |
| Product description           | To finish off the modular front design at the bottom when using partial doors. The front trim panels may be removed from the outside by unscrewing. |
| Material                      | Sheet steel, 1.5 mm                                                                                                                                 |
| Surface finish                | Textured paint                                                                                                                                      |
| Colour                        | RAL 7035                                                                                                                                            |
| Supply includes               | Front trim panel Cross member Assembly parts                                                                                                        |
| Note                          | When using front trim panels IP 2X, select a roof plate with protection category IP 2X for the top ventilation.                                     |
| Dimensions                    | Height: 300 mm                                                                                                                                      |
| To fit                        | Width: = 1,000 mm                                                                                                                                   |
| Packs of                      | 1 pc(s).                                                                                                                                            |
| Net weight                    | 3.88                                                                                                                                                |
| Gross weight                  | 4.28                                                                                                                                                |
| PCF per pack (cradle-to-gate) | 16.3 kg CO2 eq (Cat B)                                                                                                                              |