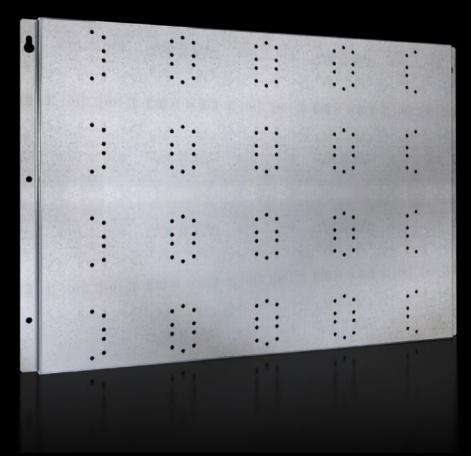

## SV 9683.200 - Retaining plate for cable connection space

For the assembly of cable connection systems with Maxi-PLS busbars.

#### **Features**

| Model No.             | SV 9683.200                                                                        |
|-----------------------|------------------------------------------------------------------------------------|
| Product description   | For mounting Maxi-PLS busbars including end supports in the cable connection area. |
| Material              | Sheet steel, 1.5 mm                                                                |
| Surface finish        | Zinc-plated                                                                        |
| Supply includes       | Assembly parts                                                                     |
| Dimensions            | Height: 375 mm<br>Depth: 543 mm                                                    |
| To fit                | Depth: = 600 mm                                                                    |
| Packs of              | 2 pc(s).                                                                           |
| Net weight            | 5.36                                                                               |
| Customs tariff number | 39269097                                                                           |
| EAN                   | 4028177936249                                                                      |
| ETIM 9                | EC002270                                                                           |
| ECLASS 8.0            | 27400613                                                                           |
|                       |                                                                                    |