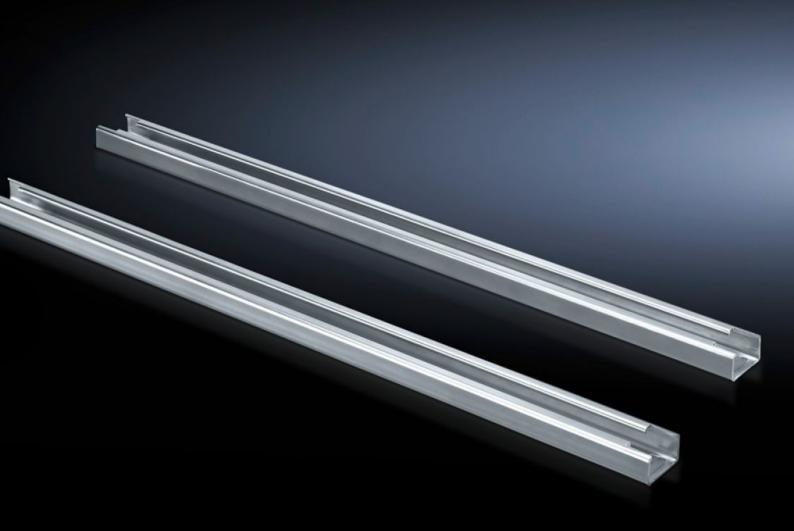

# SV 9683.306 Air circuit-breaker support bar

State: 13/08/2025 (Source: rittal.com/gr-en)

### SV 9683.306 - Air circuit-breaker support bar

For the configuration of air circuit-breakers (ACB) in compartments.

#### **Features**

| Model No.                     | SV 9683.306                                                                                                    |
|-------------------------------|----------------------------------------------------------------------------------------------------------------|
| Product description           | For the configuration of air circuit-breakers (ACB) in compartments.                                           |
| Material                      | Sheet steel, 2.5 mm                                                                                            |
| Surface finish                | Zinc-plated                                                                                                    |
| Supply includes               | Assembly parts                                                                                                 |
| Length                        | 496 mm                                                                                                         |
| Dimensions                    | Length: 496 mm                                                                                                 |
| To fit                        | Width: = 600 mm                                                                                                |
| Packs of                      | 2 pc(s).                                                                                                       |
| Net weight                    | 2.5                                                                                                            |
| Gross weight                  | 3.08                                                                                                           |
| PCF per pack (cradle-to-gate) | 11.7 kg CO2 eq (Cat B)                                                                                         |
| Note on PCF category          | Category B: PCF value (cradle-to-gate) based on the product weight, approximately calculated and self-declared |
| Customs tariff number         | 73269098                                                                                                       |
| EAN                           | 4028177937482                                                                                                  |
| ETIM 9                        | EC002936                                                                                                       |
| ECLASS 8.0                    | 27400613                                                                                                       |
|                               |                                                                                                                |