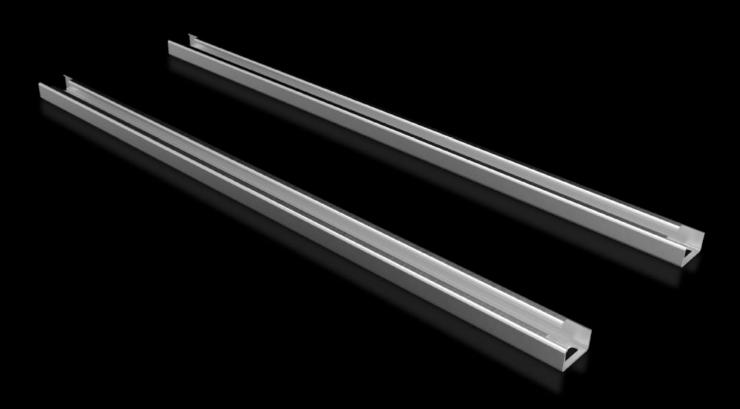

## SV 9683.310 - Air circuit-breaker support bar

For the configuration of air circuit-breakers (ACB) in compartments.

## Features

| Model No.                     | SV 9683.310                                                                                                    |
|-------------------------------|----------------------------------------------------------------------------------------------------------------|
| Product description           | For the configuration of air circuit-breakers (ACB) in compartments.                                           |
| Material                      | Sheet steel, 2.5 mm                                                                                            |
| Surface finish                | Zinc-plated                                                                                                    |
| Supply includes               | Assembly parts                                                                                                 |
| Length                        | 896 mm                                                                                                         |
| Dimensions                    | Length: 896 mm                                                                                                 |
| To fit                        | Width: = 1,000 mm                                                                                              |
| Packs of                      | 2 pc(s).                                                                                                       |
| Net weight                    | 4.702                                                                                                          |
| Gross weight                  | 4.92                                                                                                           |
| PCF per pack (cradle-to-gate) | 18.7 kg CO2 eq (Cat B)                                                                                         |
| Note on PCF category          | Category B: PCF value (cradle-to-gate) based on the product weight, approximately calculated and self-declared |
| Customs tariff number         | 73269098                                                                                                       |
| EAN                           | 4028177937536                                                                                                  |
| ETIM 9                        | EC002936                                                                                                       |
| ECLASS 8.0                    | 27400613                                                                                                       |
|                               |                                                                                                                |