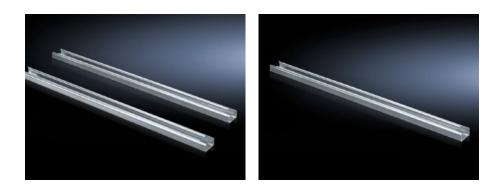

## SV 9683.310 - Air circuit-breaker support bar

For the configuration of air circuit-breakers (ACB) in compartments.

## Features

| Model No.                     | SV 9683.310                                                                                                    |
|-------------------------------|----------------------------------------------------------------------------------------------------------------|
| Product description           | For the configuration of air circuit-breakers (ACB) in compartments.                                           |
| Material                      | Sheet steel, 2.5 mm                                                                                            |
| Surface finish                | Zinc-plated                                                                                                    |
| Supply includes               | Assembly parts                                                                                                 |
| Length                        | 896 mm                                                                                                         |
| Dimensions                    | Length: 896 mm                                                                                                 |
| To fit                        | Width: = 1,000 mm                                                                                              |
| Packs of                      | 2 pc(s).                                                                                                       |
| Net weight                    | 4.702                                                                                                          |
| Gross weight                  | 4.92                                                                                                           |
| PCF per pack (cradle-to-gate) | 18.7 kg CO2 eq (Cat B)                                                                                         |
| Note on PCF category          | Category B: PCF value (cradle-to-gate) based on the product weight, approximately calculated and self-declared |
| Customs tariff number         | 73269098                                                                                                       |
| EAN                           | 4028177937536                                                                                                  |
| ETIM 9                        | EC002936                                                                                                       |
| ECLASS 8.0                    | 27400613                                                                                                       |
|                               |                                                                                                                |