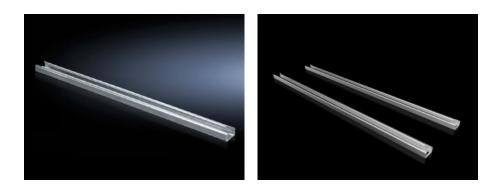

## SV 9683.312 - Air circuit-breaker support bar

For the configuration of air circuit-breakers (ACB) in compartments.

## Features

| Model No.                     | SV 9683.312                                                                                                    |
|-------------------------------|----------------------------------------------------------------------------------------------------------------|
| Product description           | For the configuration of air circuit-breakers (ACB) in compartments.                                           |
| Material                      | Sheet steel, 2.5 mm                                                                                            |
| Surface finish                | Zinc-plated                                                                                                    |
| Supply includes               | Assembly parts                                                                                                 |
| Length                        | 1,096 mm                                                                                                       |
| Dimensions                    | Length: 1,096 mm                                                                                               |
| To fit                        | Width: = 1,200 mm                                                                                              |
| Packs of                      | 2 pc(s).                                                                                                       |
| Net weight                    | 5.56                                                                                                           |
| Gross weight                  | 5.76                                                                                                           |
| PCF per pack (cradle-to-gate) | 21.9 kg CO2 eq (Cat B)                                                                                         |
| Note on PCF category          | Category B: PCF value (cradle-to-gate) based on the product weight, approximately calculated and self-declared |
| Customs tariff number         | 73269098                                                                                                       |
| EAN                           | 4028177937550                                                                                                  |
| ETIM 9                        | EC002936                                                                                                       |
| ECLASS 8.0                    | 27400613                                                                                                       |
|                               |                                                                                                                |