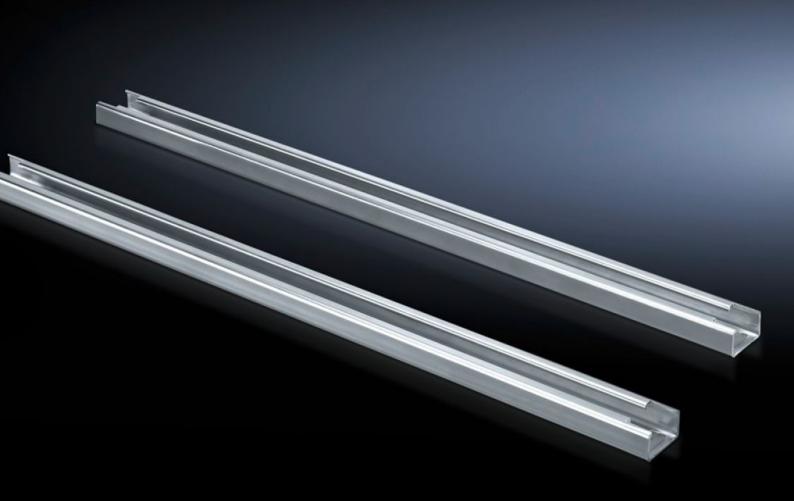

## SV 9683.312 - Air circuit-breaker support bar

For the configuration of air circuit-breakers (ACB) in compartments.

## Features

| Model No.                     | SV 9683.312                                                                                                    |
|-------------------------------|----------------------------------------------------------------------------------------------------------------|
| Product description           | For the configuration of air circuit-breakers (ACB) in compartments.                                           |
| Material                      | Sheet steel, 2.5 mm                                                                                            |
| Surface finish                | Zinc-plated                                                                                                    |
| Supply includes               | Assembly parts                                                                                                 |
| Length                        | 1,096 mm                                                                                                       |
| Dimensions                    | Length: 1,096 mm                                                                                               |
| To fit                        | Width: = 1,200 mm                                                                                              |
| Packs of                      | 2 pc(s).                                                                                                       |
| Net weight                    | 5.56                                                                                                           |
| Gross weight                  | 5.76                                                                                                           |
| PCF per pack (cradle-to-gate) | 21.9 kg CO2 eq (Cat B)                                                                                         |
| Note on PCF category          | Category B: PCF value (cradle-to-gate) based on the product weight, approximately calculated and self-declared |
| Customs tariff number         | 73269098                                                                                                       |
| EAN                           | 4028177937550                                                                                                  |
| ETIM 9                        | EC002936                                                                                                       |
| ECLASS 8.0                    | 27400613                                                                                                       |
|                               |                                                                                                                |