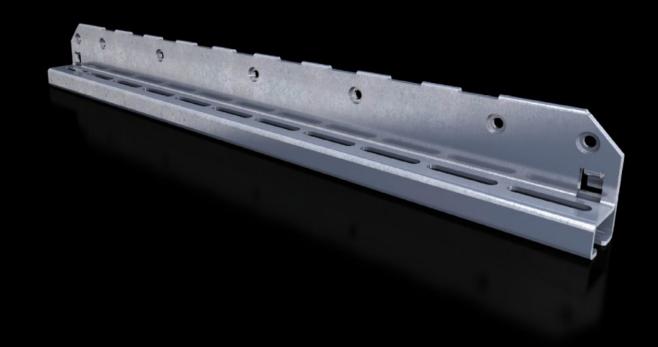

# SV 9683.326 - Mounting bracket for air circuit-breaker support rail

For attaching the air circuit-breaker support rail.

#### **Features**

| Model No.                     | SV 9683.326                                                                                                   |  |
|-------------------------------|---------------------------------------------------------------------------------------------------------------|--|
| Product description           | For attaching the air circuit-breaker support rail to the enclosure section or compartment side panel.        |  |
| Material                      | Sheet steel, 2.5 mm                                                                                           |  |
| Surface finish                | Zinc-plated                                                                                                   |  |
| Supply includes               | Assembly parts                                                                                                |  |
| To fit                        | Depth: = 600 mm                                                                                               |  |
| Packs of                      | 2 pc(s).                                                                                                      |  |
| Net weight                    | 3.4                                                                                                           |  |
| Gross weight                  | 3.646                                                                                                         |  |
| PCF per pack (cradle-to-gate) | 14 kg CO2 eq (Cat B)                                                                                          |  |
| Note on PCF category          | Category B: PCF value (cradle-to-gate) based on the product weight approximately calculated and self-declared |  |
| Customs tariff number         | 73182900                                                                                                      |  |
| EAN                           | 4028177937512                                                                                                 |  |
| ETIM 9                        | EC002270                                                                                                      |  |
| ECLASS 8.0                    | 27400613                                                                                                      |  |
|                               |                                                                                                               |  |