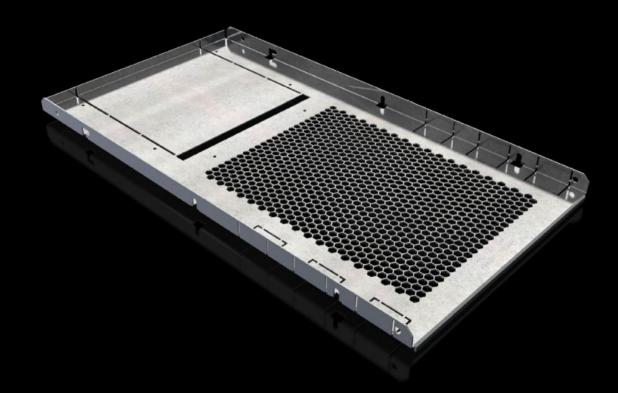

### SV 9683.446 - Compartment divider for VX

For the horizontal separation of compartments.

#### **Features**

| Model No.                     | SV 9683.446                                                                                                                                                                                                                                                                                                                                                                                       |
|-------------------------------|---------------------------------------------------------------------------------------------------------------------------------------------------------------------------------------------------------------------------------------------------------------------------------------------------------------------------------------------------------------------------------------------------|
| Design                        | With louvres                                                                                                                                                                                                                                                                                                                                                                                      |
| Product description           | For the horizontal separation of compartments. In combination with the side panels, this creates Form separation to Form 1 to 4. For attachment to the compartment side panel or the enclosure section. The integral cut-outs with pre-punched knock-out option are used for the vertical routing of control lines or cable ducts and for the routing of distribution busbars or connection kits. |
| Material                      | Sheet steel, 1.5 mm                                                                                                                                                                                                                                                                                                                                                                               |
| Surface finish                | Zinc-plated                                                                                                                                                                                                                                                                                                                                                                                       |
| Supply includes               | Assembly parts                                                                                                                                                                                                                                                                                                                                                                                    |
| Assembly instruction          | For assembling compartments as internal Form separation, compartment side panels are required                                                                                                                                                                                                                                                                                                     |
| Dimensions                    | Width: 311 mm<br>Depth: 580 mm                                                                                                                                                                                                                                                                                                                                                                    |
| To fit                        | Width: = 400 mm<br>Depth: = 600 mm                                                                                                                                                                                                                                                                                                                                                                |
| Packs of                      | 2 pc(s).                                                                                                                                                                                                                                                                                                                                                                                          |
| Net weight                    | 3.56                                                                                                                                                                                                                                                                                                                                                                                              |
| PCF per pack (cradle-to-gate) | 15.1 kg CO2 eq (Cat B)                                                                                                                                                                                                                                                                                                                                                                            |
| Note on PCF category          | Category B: PCF value (cradle-to-gate) based on the product weight, approximately calculated and self-declared                                                                                                                                                                                                                                                                                    |
| Customs tariff number         | 73269098                                                                                                                                                                                                                                                                                                                                                                                          |
| EAN                           | 4028177936416                                                                                                                                                                                                                                                                                                                                                                                     |
| ETIM 9                        | EC002525                                                                                                                                                                                                                                                                                                                                                                                          |
| ECLASS 8.0                    | 27400613                                                                                                                                                                                                                                                                                                                                                                                          |