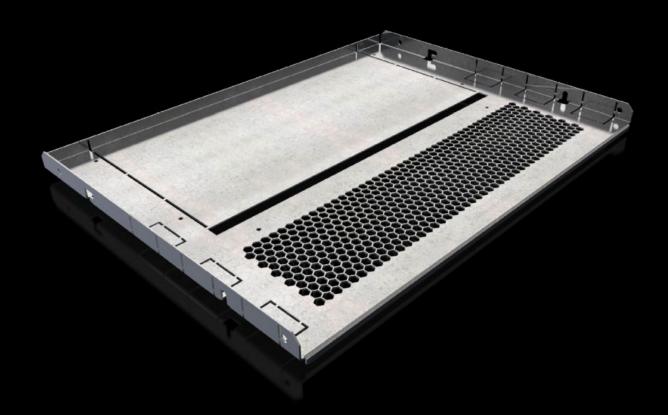

## SV 9683.464 - Compartment divider for VX

For the horizontal separation of compartments.

#### **Features**

| Model No.                     | SV 9683.464                                                                                                                                                                                                                                                                                                                                                                                       |  |
|-------------------------------|---------------------------------------------------------------------------------------------------------------------------------------------------------------------------------------------------------------------------------------------------------------------------------------------------------------------------------------------------------------------------------------------------|--|
| Design                        | With louvres                                                                                                                                                                                                                                                                                                                                                                                      |  |
| Product description           | For the horizontal separation of compartments. In combination with the side panels, this creates Form separation to Form 1 to 4. For attachment to the compartment side panel or the enclosure section. The integral cut-outs with pre-punched knock-out option are used for the vertical routing of control lines or cable ducts and for the routing of distribution busbars or connection kits. |  |
| Material                      | Sheet steel, 1.5 mm                                                                                                                                                                                                                                                                                                                                                                               |  |
| Surface finish                | Zinc-plated                                                                                                                                                                                                                                                                                                                                                                                       |  |
| Supply includes               | Assembly parts                                                                                                                                                                                                                                                                                                                                                                                    |  |
| Assembly instruction          | For assembling compartments as internal Form separation, compartment side panels are required                                                                                                                                                                                                                                                                                                     |  |
| Dimensions                    | Width: 511 mm<br>Depth: 380 mm                                                                                                                                                                                                                                                                                                                                                                    |  |
| To fit                        | Width: = 600 mm<br>Depth: = 400 mm                                                                                                                                                                                                                                                                                                                                                                |  |
| Packs of                      | 2 pc(s).                                                                                                                                                                                                                                                                                                                                                                                          |  |
| Net weight                    | 4.02                                                                                                                                                                                                                                                                                                                                                                                              |  |
| Gross weight                  | 4.68                                                                                                                                                                                                                                                                                                                                                                                              |  |
| PCF per pack (cradle-to-gate) | 17.6 kg CO2 eq (Cat B)                                                                                                                                                                                                                                                                                                                                                                            |  |
| Note on PCF category          | Category B: PCF value (cradle-to-gate) based on the product weight approximately calculated and self-declared                                                                                                                                                                                                                                                                                     |  |
| Customs tariff number         | 73269098                                                                                                                                                                                                                                                                                                                                                                                          |  |
| EAN                           | 4028177936393                                                                                                                                                                                                                                                                                                                                                                                     |  |
| ETIM 9                        | EC002525                                                                                                                                                                                                                                                                                                                                                                                          |  |