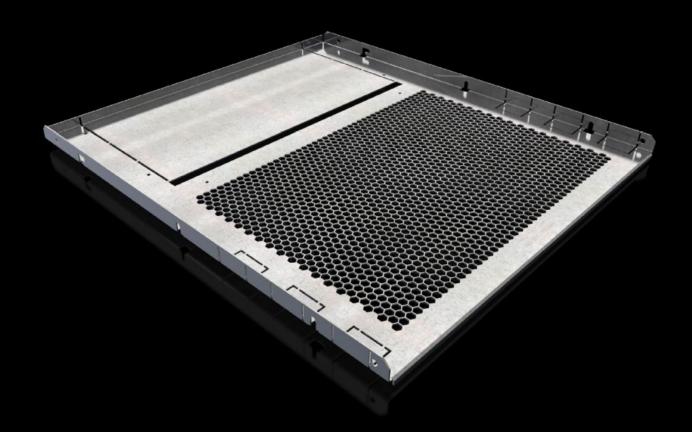

## SV 9683.466 - Compartment divider for VX

For the horizontal separation of compartments.

#### **Features**

| Model No.                     | SV 9683.466                                                                                                                                                                                                                                                                                                                                                                                       |  |
|-------------------------------|---------------------------------------------------------------------------------------------------------------------------------------------------------------------------------------------------------------------------------------------------------------------------------------------------------------------------------------------------------------------------------------------------|--|
| Design With louvres           |                                                                                                                                                                                                                                                                                                                                                                                                   |  |
| Product description           | For the horizontal separation of compartments. In combination with the side panels, this creates Form separation to Form 1 to 4. For attachment to the compartment side panel or the enclosure section. The integral cut-outs with pre-punched knock-out option are used for the vertical routing of control lines or cable ducts and for the routing of distribution busbars or connection kits. |  |
| Material                      | Sheet steel, 1.5 mm                                                                                                                                                                                                                                                                                                                                                                               |  |
| Surface finish                | Zinc-plated                                                                                                                                                                                                                                                                                                                                                                                       |  |
| Supply includes               | Assembly parts                                                                                                                                                                                                                                                                                                                                                                                    |  |
| Assembly instruction          | For assembling compartments as internal Form separation, compartment side panels are required                                                                                                                                                                                                                                                                                                     |  |
| Dimensions                    | Width: 511 mm<br>Depth: 580 mm                                                                                                                                                                                                                                                                                                                                                                    |  |
| To fit                        | Width: = 600 mm<br>Depth: = 600 mm                                                                                                                                                                                                                                                                                                                                                                |  |
| Packs of                      | 2 pc(s).                                                                                                                                                                                                                                                                                                                                                                                          |  |
| Net weight                    | 5.22                                                                                                                                                                                                                                                                                                                                                                                              |  |
| Gross weight                  | 5.82                                                                                                                                                                                                                                                                                                                                                                                              |  |
| PCF per pack (cradle-to-gate) | 22.2 kg CO2 eq (Cat B)                                                                                                                                                                                                                                                                                                                                                                            |  |
| Note on PCF category          | Category B: PCF value (cradle-to-gate) based on the product weight, approximately calculated and self-declared                                                                                                                                                                                                                                                                                    |  |
| Customs tariff number         | 73269098                                                                                                                                                                                                                                                                                                                                                                                          |  |
| EAN                           | 4028177936386                                                                                                                                                                                                                                                                                                                                                                                     |  |
| ETIM 9                        | EC002525                                                                                                                                                                                                                                                                                                                                                                                          |  |