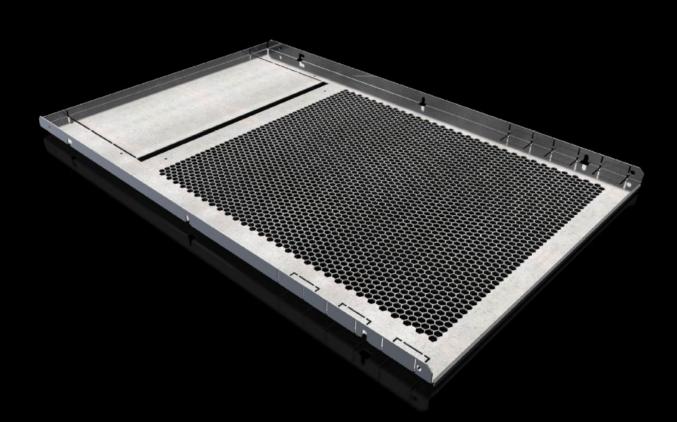

## SV 9683.468 - Compartment divider for VX

For the horizontal separation of compartments.

#### Features

| Model No.                     | SV 9683.468                                                                                                                                                                                                                                                                                                                                                                                                     |
|-------------------------------|-----------------------------------------------------------------------------------------------------------------------------------------------------------------------------------------------------------------------------------------------------------------------------------------------------------------------------------------------------------------------------------------------------------------|
| Design                        | With louvres                                                                                                                                                                                                                                                                                                                                                                                                    |
| Product description           | For the horizontal separation of compartments. In combination with<br>the side panels, this creates Form separation to Form 1 to 4. For<br>attachment to the compartment side panel or the enclosure section<br>The integral cut-outs with pre-punched knock-out option are used<br>for the vertical routing of control lines or cable ducts and for the<br>routing of distribution busbars or connection kits. |
| Material                      | Sheet steel, 1.5 mm                                                                                                                                                                                                                                                                                                                                                                                             |
| Surface finish                | Zinc-plated                                                                                                                                                                                                                                                                                                                                                                                                     |
| Supply includes               | Assembly parts                                                                                                                                                                                                                                                                                                                                                                                                  |
| Assembly instruction          | For assembling compartments as internal Form separation, compartment side panels are required                                                                                                                                                                                                                                                                                                                   |
| Dimensions                    | Width: 511 mm<br>Depth: 780 mm                                                                                                                                                                                                                                                                                                                                                                                  |
| To fit                        | Width: = 600 mm<br>Depth: = 800 mm                                                                                                                                                                                                                                                                                                                                                                              |
| Packs of                      | 2 pc(s).                                                                                                                                                                                                                                                                                                                                                                                                        |
| Net weight                    | 6.2                                                                                                                                                                                                                                                                                                                                                                                                             |
| Gross weight                  | 7.06                                                                                                                                                                                                                                                                                                                                                                                                            |
| PCF per pack (cradle-to-gate) | 25.1 kg CO2 eq (Cat B)                                                                                                                                                                                                                                                                                                                                                                                          |
| Note on PCF category          | Category B: PCF value (cradle-to-gate) based on the product weight, approximately calculated and self-declared                                                                                                                                                                                                                                                                                                  |
| Customs tariff number         | 73269098                                                                                                                                                                                                                                                                                                                                                                                                        |
| EAN                           | 4028177936379                                                                                                                                                                                                                                                                                                                                                                                                   |
| ETIM 9                        | EC002525                                                                                                                                                                                                                                                                                                                                                                                                        |
|                               |                                                                                                                                                                                                                                                                                                                                                                                                                 |